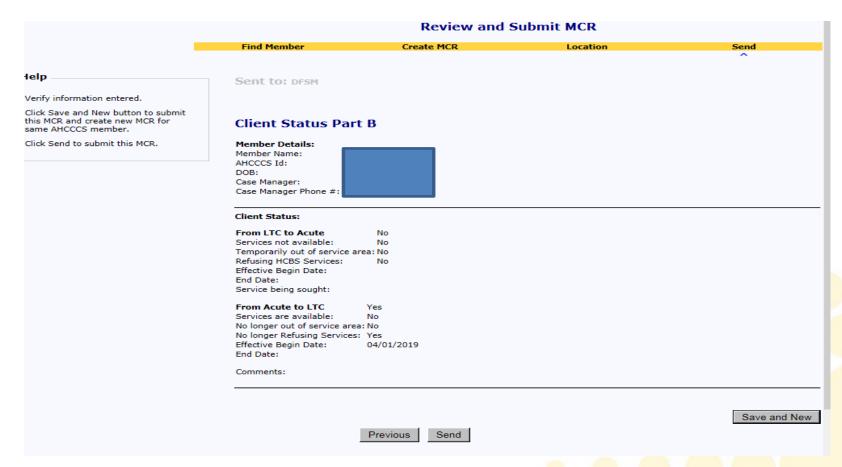

|  |  |  |
| Please select the documentation type:    |  |  |  |  |  |  |
|                                          |  |  |  |  |  |  |
| You will send related documentation by:  |  |  |  |  |  |  |
|                                          |  |  |  |  |  |  |
| Description:                             |  |  |  |  |  |  |
| Select file to upload (Maximum size 2M): |  |  |  |  |  |  |
| Browse (*.doc, *.pdf, *.jpg, *.gif)      |  |  |  |  |  |  |
| Add                                      |  |  |  |  |  |  |
|                                          |  |  |  |  |  |  |
|                                          |  |  |  |  |  |  |
| Previous Next                            |  |  |  |  |  |  |
|                                          |  |  |  |  |  |  |



#### Review and Submit eMCR





### CA161 ACO Contract Type: T

| T      | TR: CA161                           |      |           | AHCCCS - LONG TERM CARE |            |            |         | 04/05/19 |  |
|--------|-------------------------------------|------|-----------|-------------------------|------------|------------|---------|----------|--|
| NTR: I |                                     |      |           | PLACEMENT MAINTENANCE   |            |            |         | 07:25:43 |  |
|        |                                     |      |           | WORKER ID:              |            |            |         | LT02L115 |  |
| NAME:  |                                     |      |           | AHCCCS ID:              |            |            |         | _        |  |
| LA     | ST CES D