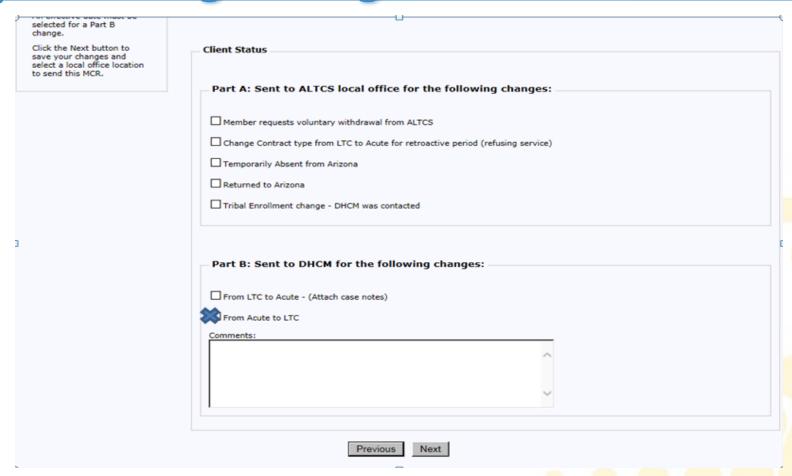

# PART B eMCR Send to DFSM for the following changes ACO-LTC.

# PART B: Sent to DFSM for the following changes.