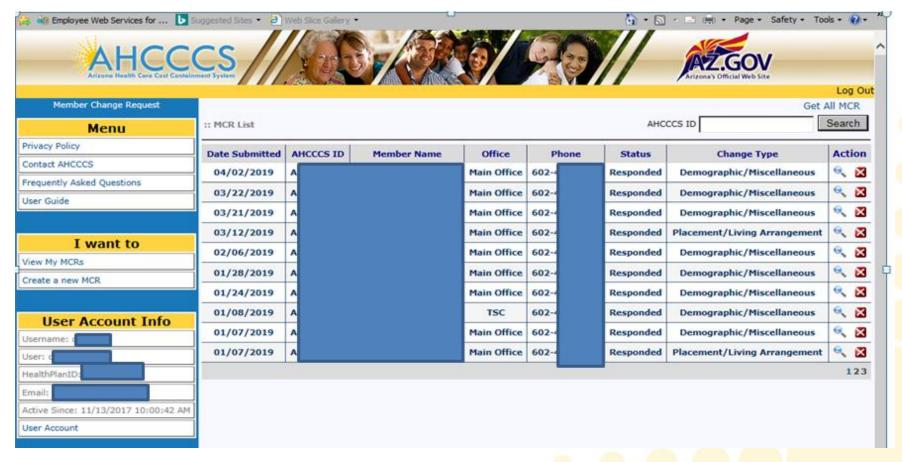

# Arizona Long Term Care System (ALTCS)

Electronic Member Change Request (EMCR) Resources





Requests to change member information (e.g. contractor type, demographics, placement, etc.) for members enrolled with a Long Term Care Tribal Plan are submitted via the EMCR process. Member Change Request Online is an internet application that allows for electronic submission of change request forms to the AHCCCS.

Here is the link to create an account and login:

https://mcr.statemedicaid.us/Account/Login.a spx?ReturnUrl=%2f



### EXTERNAL MCR Log In





### External eMCR List





### FIND MEMBER





### Member Demographics Entered





#### CREATE eMCR





# PART B eMCR Send to DFSM for the following changes ACO-LTC.





# Part B: Send to DFSM the following changes.

| □ Services are available  ☑ No longer refusing services □ Back in service area  ☐ Services are available  Effective begin and end dates | ☐ From LTC to Acute - (Attach case notes)  ✓ From Acute to LTC                                                                              |                              |
|-----------------------------------------------------------------------------------------------------------------------------------------|---------------------------------------------------------------------------------------------------------------------------------------------|--------