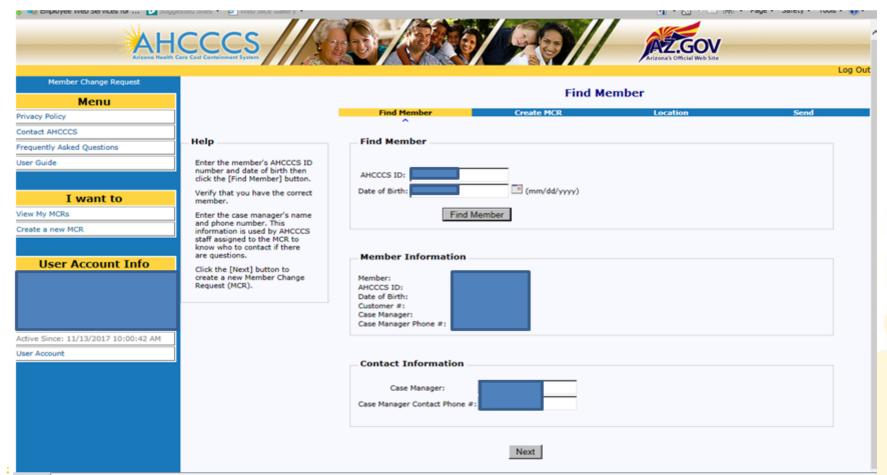

# Arizona Long Term Care System (ALTCS)

Electronic Member Change Request (EMCR) Resources





Requests to change member information (e.g. contractor type, demographics, placement, etc.) for members enrolled with a Long Term Care Tribal Plan are submitted via the EMCR process. Member Change Request Online is an internet application that allows for electronic submission of change request forms to the AHCCCS.

Here is the link to create an account and login:

https://mcr.statemedicaid.us/Account/Login.a spx?ReturnUrl=%2f



### EXTERNAL MCR Log In





### External eMCR List





### FIND MEMBER





### Member Demographics Entered





#### CREATE eMCR





# PART B eMCR Send to DFSM for the following changes ACO-LTC.





# Part B: Send to DFSM the following changes.

| □ Services are available  ☑ No longer refusing services □ Back in service area  ☐ Services are available  Effective begin and end dates | ☐ From LTC to Acute - (Attach case notes)  ✓ From Acute to LTC                                                                              |                              |
|-----------------------------------------------------------------------------------------------------------------------------------------|---------------------------------------------------------------------------------------------------------------------------------------------|------------------------------|
| From Acute to LTC end date: