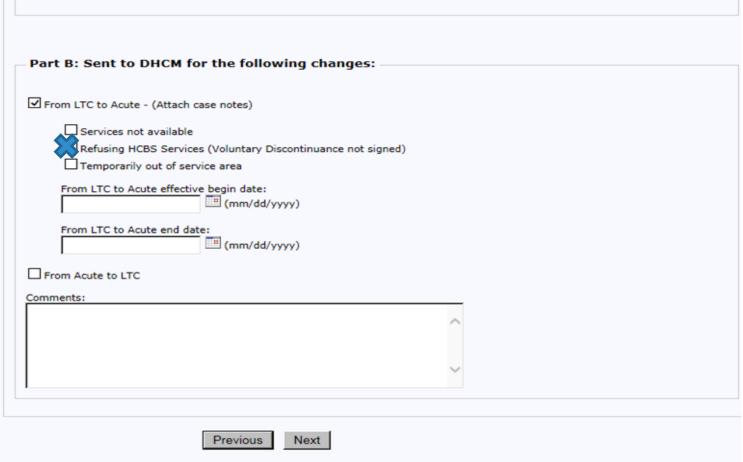

# Part B: Send to DFSM the following changes.

| □ Services are available  ☑ No longer refusing services □ Back in service area  ☐ Services are available  Effective begin and end dates | ☐ From LTC to Acute - (Attach case notes)  ✓ From Acute to LTC                                                                              |                              |
|-----------------------------------------------------------------------------------------------------------------------------------------|---------------------------------------------------------------------------------------------------------------------------------------------|------------------------------|
| From Acute to LTC end date:                                                                                                             | Services are available  No longer refusing services Back in service area  From Acute to LTC effective begin date:  04/01/2019  (mm/dd/yyyy) | must match member's CA161 or |
|                                                                                                                                         | Comments:                                                                                                                                   | ^                            |
| Comments:                                                                                                                               |                                                                                                                                             |                              |
| Comments:                                                                                                                               |                                                                                                                                             | <u> </u>                     |