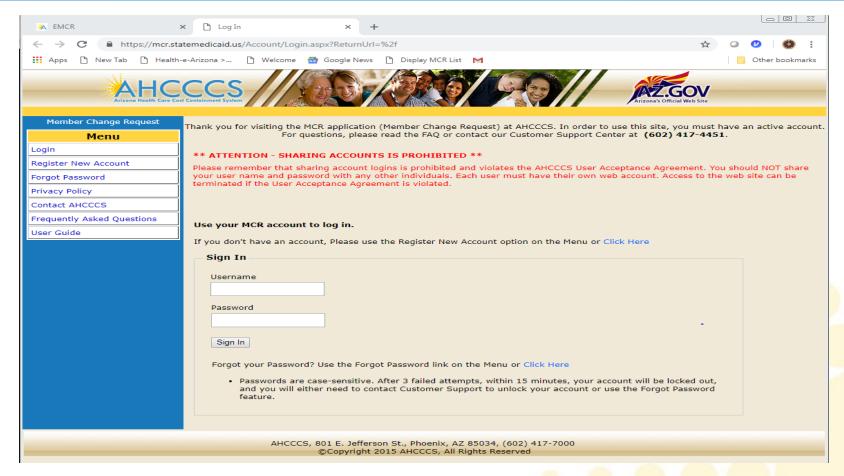

Here is the link to create an account and login:

https://mcr.statemedicaid.us/Account/Login.a spx?ReturnUrl=%2f

### EXTERNAL MCR Log In