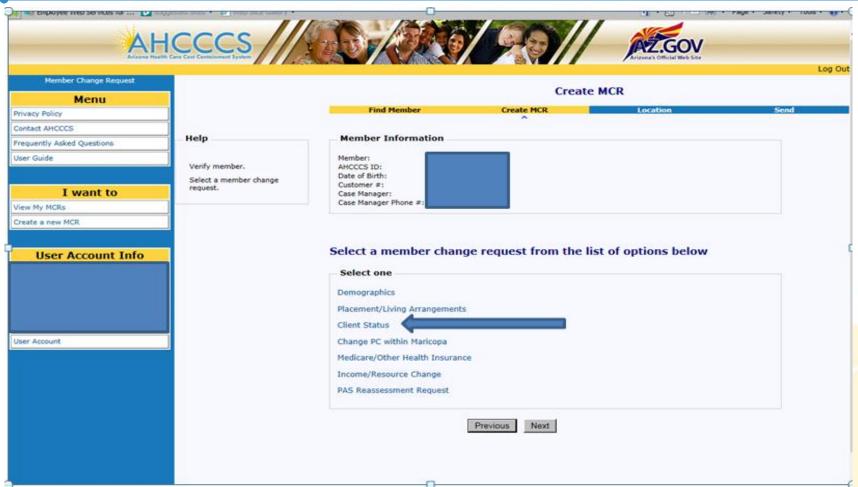

# Arizona Long Term Care System (ALTCS)

Electronic Member Change Request (EMCR) Resources





Requests to change member information (e.g. contractor type, demographics, placement, etc.) for members enrolled with a Long Term Care Tribal Plan are submitted via the EMCR process. Member Change Request Online is an internet application that allows for electronic submission of change request forms to the AHCCCS.

Here is the link to create an account and login:

https://mcr.statemedicaid.us/Account/Login.a spx?ReturnUrl=%2f



### EXTERNAL MCR Log In





### External eMCR List





### FIND MEMBER





### Member Demographics Entered





#### CREATE eMCR





# PART B eMCR Send to DFSM for the following changes ACO-LTC.





# Part B: Send to DFSM the following changes.

| □ Services are available  ☑ No longer refusing services □ Back in service area  ☐ Services are available  Effective begin and end dates | ☐ From LTC to Acute - (Attach case notes)  ✓ From Acute to LTC                                                                              |                              |
|-----------------------------------------------------------------------------------------------------------------------------------------|---------------------------------------------------------------------------------------------------------------------------------------------|------------------------------|
| From Acute to LTC end date: