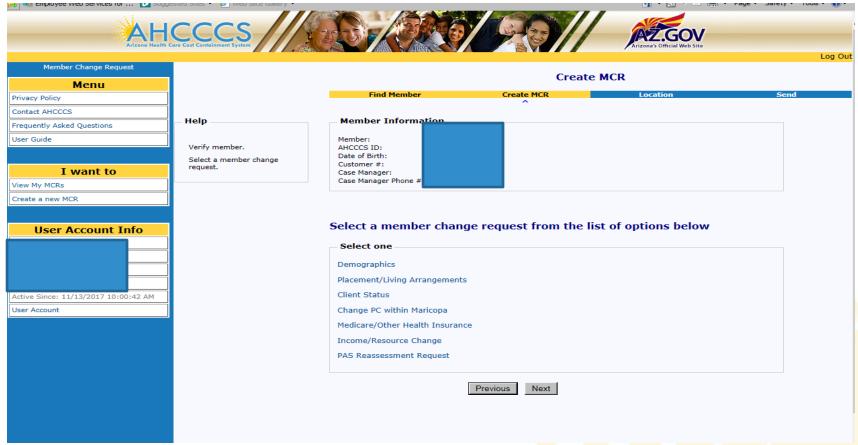

# Arizona Long Term Care System (ALTCS)

Electronic Member Change Request (EMCR) Resources





Requests to change member information (e.g. contractor type, demographics, placement, etc.) for members enrolled with a Long Term Care Tribal Plan are submitted via the EMCR process. Member Change Request Online is an internet application that allows for electronic submission of change request forms to the AHCCCS.

Here is the link to create an account and login:

https://mcr.statemedicaid.us/Account/Login.a spx?ReturnUrl=%2f



### EXTERNAL MCR Log In





### External eMCR List





### FIND MEMBER





### Member Demographics Entered





#### CREATE eMCR





# PART B eMCR Send to DFSM for the following changes ACO-LTC.





# Part B: Send to DFSM the following changes.

| □ Services are available  ☑ No longer refusing services □ Back in service area  ☐ Services are available  Effective begin and end dates | ☐ From LTC to Acute - (Attach case notes)  ✓ From Acute to LTC                                                                              |                              |
|-----------------------------------------------------------------------------------------------------------------------------------------|---------------------------------------------------------------------------------------------------------------------------------------------|-----------------------------