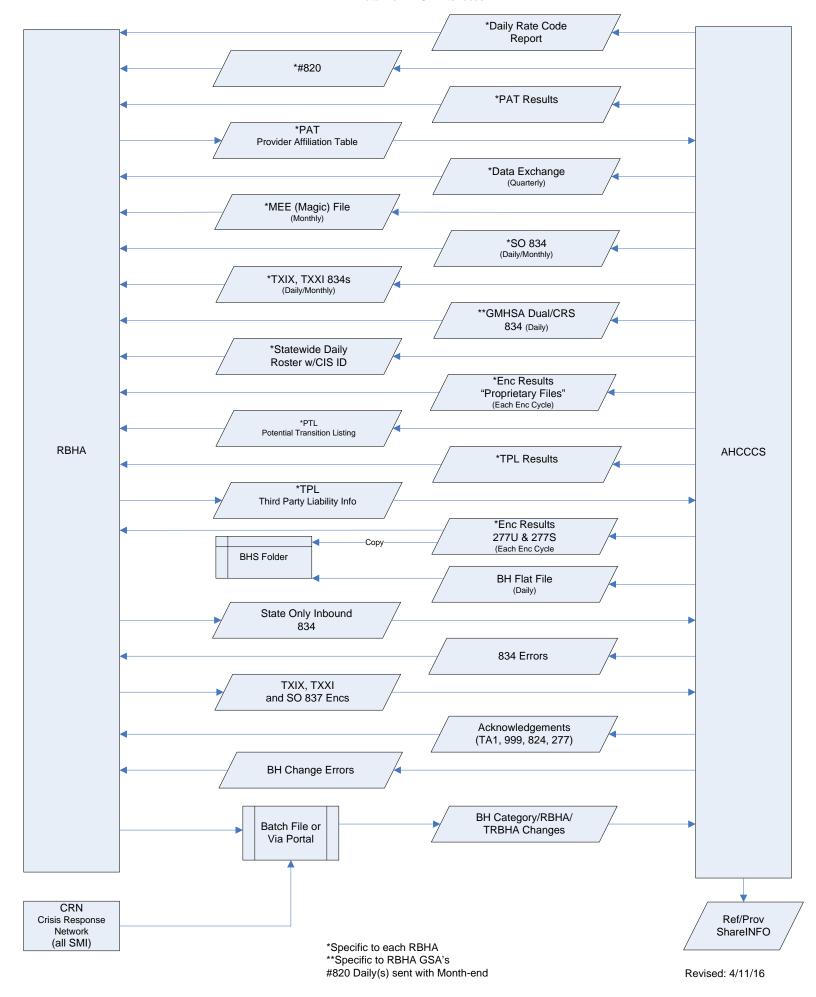

## **Quarterly Data Exchange Record Layout**

Historical and ongoing claims & encounter utilization data exchange

- AHCCCS will manage exchange of encounter and claims data to Contractors in order to eliminate "blind spots" for services provided to a member shared by multiple programs
- In compliance with Federal privacy regulations
- Contractors should use this information to develop short- and long-term strategies to improve care coordination
- Historical provide up to 3 years of data
- Ongoing produced quarterly (January, April, July, October)
- Report Placement & Naming:

Placement: https://sftp.statemedicaid.us/AZ/Contractor/PROD/OUT

Name: HPNNNNNN-DEXQTR-YYMMDD.ZIP