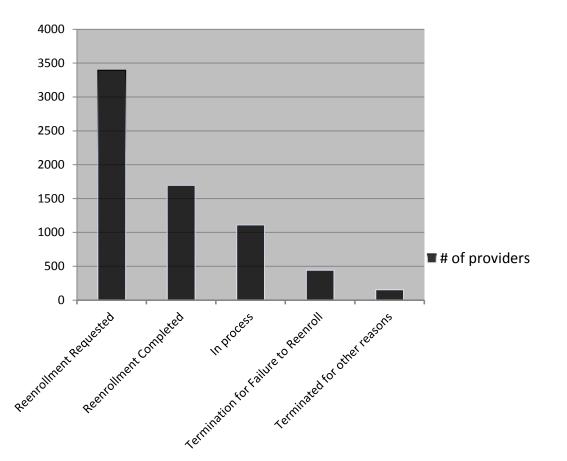

## **Provider Reenrollment Update**



## **Provider Types Include:**

- **02** Hospitals
- 05 Clinics
- 27 Adult Day Health
- 36 Assisted Living Facilities
- 40 Attendant Care
- 43 Ambulatory Surgical Center
- 49 Assisted Living Centers
- 50 Adult Foster Care
- **55** Hotels
- 56 Boarding Home
- 70 Home Delivered Meals
- **71** Psychiatric Hospitals
- **74** Alternative Residential Facility
- 78 Mental Health Residential Treatment Center
- **79** Vision Center
- 81 EPD HCBS
- 83 Free Standing Birthing Center
- 97 Air Transportation
- A2 Level III Behavioral Health Residential
- A5 Behavioral Health Therapeutic Home
- A6 Rural Substance Abuse Transitional Agency
- B1 Residential Treatment Center Secure (17+ beds)
- B3 Residential Treatment Center Non-Secure (17+ beds)
- **B5** Sub acute Facility (1-16 beds)
- **B6** Sub acute