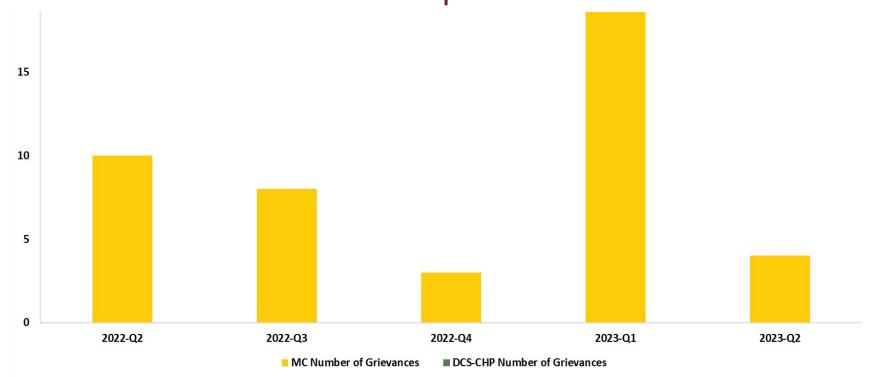

AHCCCS Data Warehouse/Calculated*              | Monthly    |

\*Internal source(s)



# Timeframe

| Quarter | Date                    |
|---------|-------------------------|
| 2022-Q2 | 01/01/2022 - 03/31/2022 |
| 2022-Q3 | 04/01/2022 - 06/30/2022 |
| 2022-Q4 | 07/01/2022 - 09/30/2022 |
| 2023-Q1 | 10/01/2022 - 12/31/2022 |
| 2023-Q2 | 01/01/2023 - 03/31/2023 |



#### Behavioral Health Enrolled Served





## Crisis Services – HP Self Reported





#### Rapid Response – HP Self-Reported (72-hour requirement)





# TFC Utilization by Avg. Length of Stay – AHCCCS Calculated Preliminary





#### TFC Utilization – AHCCCS Calculated





### Respite Utilization – AHCCCS Calculated





# Grievances – HP Self Reported





# ACOM 449 – Liaison & After-Hours Call Volume – HP Self Reported





### AHCCCS Clinical Resolutions – Jacob's Law Call Volume<sup>1</sup>



<sup>&</sup>lt;sup>1</sup>Reporting period updated to be consistent throughout CHP Data Dashboard. More than 21 Days, are members who were not provided Behavioral Health Services request.



# Newly Enrolled CHP Members – Received BHS in first 30 days of enrollment – AHCCCS Calculated<sup>1</sup>

#### % Members Seen of Newly Enrolled



<sup>1</sup>Members enrolled for 30 consecutive days after CHP enrollment date (with no enrollment 30 days prior) and at least one behavioral health service within 30 days.



#### DCS-CHP Specific Enrolled/Served – Percentage Served – AHCCCS Calculated





# Thank You.