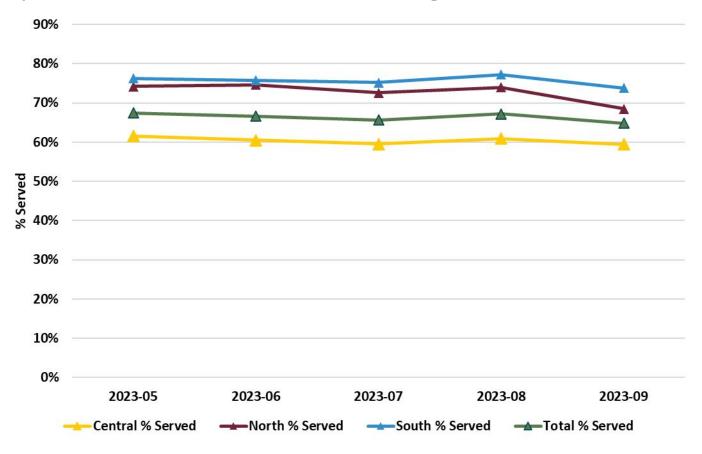

#### % Members Seen of Newly Enrolled

<sup>1</sup>Members enrolled for 30 consecutive days after CHP enrollment date (with no enrollment 30 days prior) and at least one behavioral health service within 30 days.