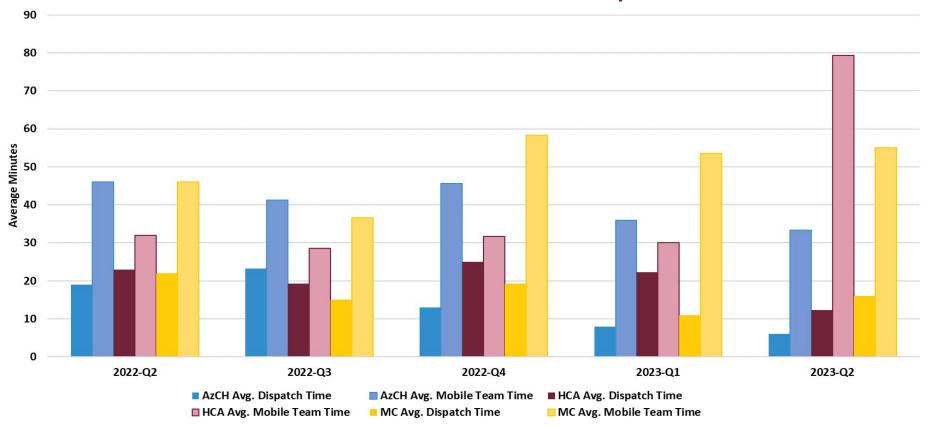

inical Resolution Unit                | Monthly    |
| Jacob's Law HP Liaison and After-Hours Communication | ACOM449 Deliverable - HP Self Reported         | Monthly    |
| Jacob's Law Access to Services                       | ACOM449 Deliverable - HP Self Reported         | Quarterly  |
| DCS-CHP Enrolled Served – Percentage Served          | AHCCCS Data Warehouse/Calculated*              | Monthly    |

\*Internal source(s)



# Timeframe

| Quarter | Date                    |
|---------|-------------------------|
| 2022-Q2 | 01/01/2022 - 03/31/2022 |
| 2022-Q3 | 04/01/2022 - 06/30/2022 |
| 2022-Q4 | 07/01/2022 - 09/30/2022 |
| 2023-Q1 | 10/01/2022 - 12/31/2022 |
| 2023-Q2 | 01/01/2023 - 03/31/2023 |



#### Behavioral Health Enrolled Served





## Crisis Services – HP Self Reported





#### Rapid Response – HP Self-Reported (72-hour requirement)





# TFC Utilization by Avg. Length of Stay – AHCCCS Calculated Preliminary





#### TFC Utilization – AHCCCS Calculated





### Respite Utilization – AHCCCS Calculated





# Grievances – HP Self Reported





# ACOM 449 – Liaison & After-Hours Call Volume – HP Self Reported





### AHCCCS Clinical Resolutions – Jacob's Law Call Volume<sup>1</sup>



<sup>&</sup>lt;sup>1</sup>Reporting period updated to be consistent throughout CHP Data Dashboard. More than 21 Days, are members who were not provided Behavioral Health Services request.



# Newly Enrolled CHP Members – Received BHS in first 30 days of enrollment – AHCCCS Calculated<sup>1</sup>

#### % Members Seen of Newly Enrolled



<sup>1</sup>Members enrolled for 30