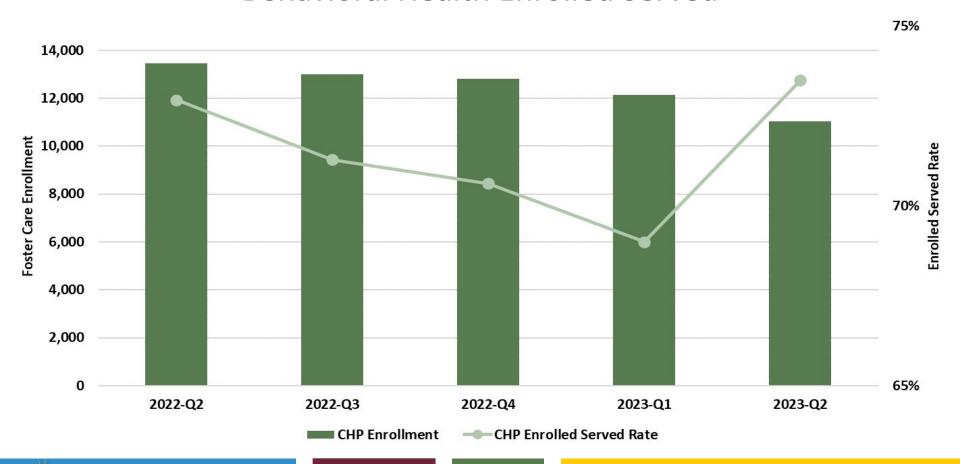

ll Volume                       | AHCCCS Clinical Resolution Unit                | Monthly    |
| Jacob's Law HP Liaison and After-Hours Communication | ACOM449 Deliverable - HP Self Reported         | Monthly    |
| Jacob's Law Access to Services                       | ACOM449 Deliverable - HP Self Reported         | Quarterly  |
| DCS-CHP Enrolled Served – Percentage Served          | AHCCCS Data Warehouse/Calculated*              | Monthly    |

\*Internal source(s)



# Timeframe

| Quarter | Date                    |
|---------|-------------------------|
| 2022-Q2 | 01/01/2022 - 03/31/2022 |
| 2022-Q3 | 04/01/2022 - 06/30/2022 |
| 2022-Q4 | 07/01/2022 - 09/30/2022 |
| 2023-Q1 | 10/01/2022 - 12/31/2022 |
| 2023-Q2 | 01/01/2023 - 03/31/2023 |



#### Behavioral Health Enrolled Served





## Crisis Services – HP Self Reported





#### Rapid Response – HP Self-Reported (72-hour requirement)





# TFC Utilization by Avg. Length of Stay – AHCCCS Calculated Preliminary





#### TFC Utilization – AHCCCS Calculated





### Respite Utilization – AHCCCS Calculated





# Grievances – HP Self Reported





# ACOM 449 – Liaison & After-Hours Call Volume – HP Self Reported





### AHCCCS Clinical Resolutions – Jacob's Law Call Volume<sup>1</sup>



<sup>&</sup>lt;sup>1</sup>Reporting period updated to be consistent throughout CHP Data Dashboard. More than 21 Days, are members who were not provided Behavioral Health Services request.



# Newly Enrolled CHP Members – Received BHS in first 30 days of enrollment – AHCCCS Calculated<sup>1</sup>

#### % Members Seen of Newly Enrol