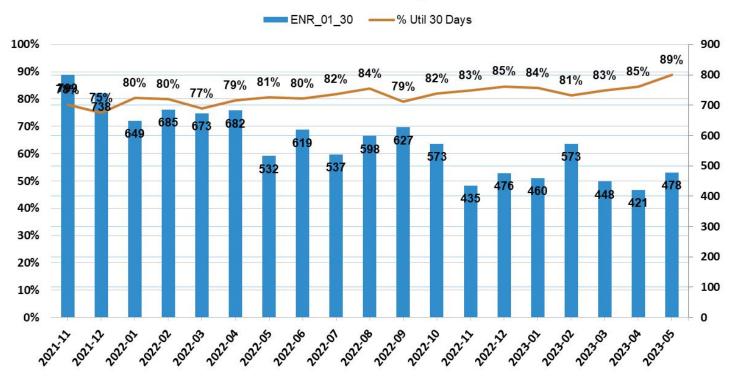

# Newly Enrolled CHP Members – Received BHS in first 30 days of enrollment – AHCCCS Calculated<sup>1</sup>