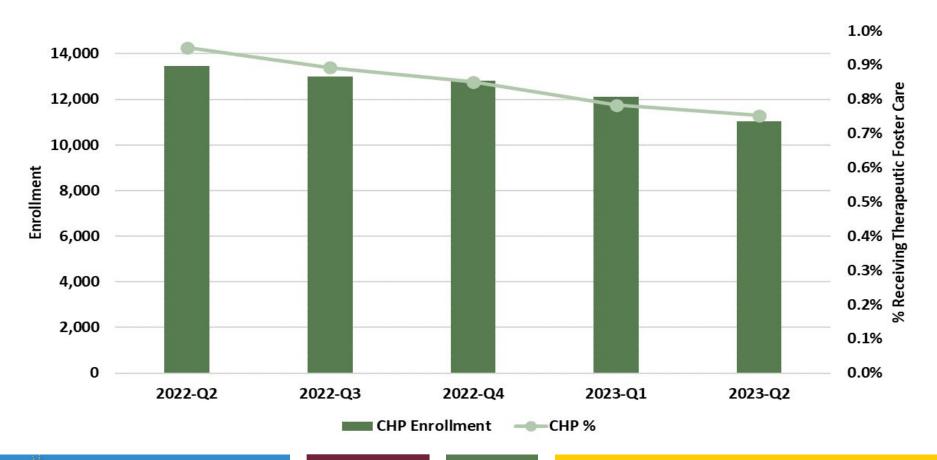

ss to Services                       | ACOM449 Deliverable - HP Self Reported         | Quarterly  |
| DCS-CHP Enrolled Served – Percentage Served          | AHCCCS Data Warehouse/Calculated*              | Monthly    |

\*Internal source(s)



# Timeframe

| Quarter | Date                    |
|---------|-------------------------|
| 2022-Q2 | 01/01/2022 - 03/31/2022 |
| 2022-Q3 | 04/01/2022 - 06/30/2022 |
| 2022-Q4 | 07/01/2022 - 09/30/2022 |
| 2023-Q1 | 10/01/2022 - 12/31/2022 |
| 2023-Q2 | 01/01/2023 - 03/31/2023 |



#### Behavioral Health Enrolled Served





## Crisis Services – HP Self Reported





#### Rapid Response – HP Self-Reported (72-hour requirement)





# TFC Utilization by Avg. Length of Stay – AHCCCS Calculated Preliminary





#### TFC Utilization – AHCCCS Calculated





### Respite Utilization – AHCCCS Calculated





# Grievances – HP Self Reported





# ACOM 449 – Liaison & After-Hours Call Volume – HP Self Reported





### AHCCCS Clinical Resolutions – Jacob's Law Call Volume<sup>1</sup>



<sup>&</sup>lt;sup>1</sup>Reporting period updated to be consistent throughout CHP Data Dashboard. More than 21 Days, are members who were not provided Behavioral Health Services request.



# Newly Enrolled CHP Members – Received BHS in first 30 days of enrollment – AHCCCS Calculated<sup>1</sup>

#### % Members Seen of Newly Enrolled



<sup>1</sup>Members enrolled for 30 consecutive days after CHP enrollment date (with no enrollment 30 days prior) and at least one behavioral health service within 30 days.



#### DCS-CHP Specific Enrolled/Served – Percentage