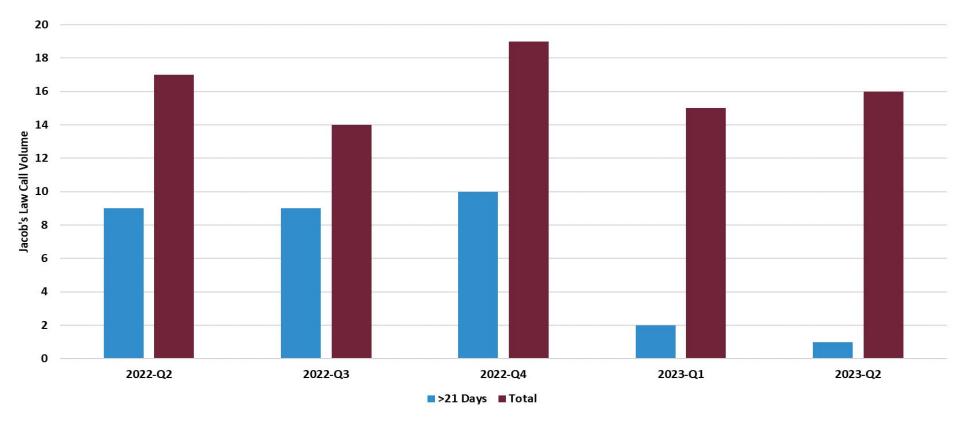

### AHCCCS Clinical Resolutions – Jacob's Law Call Volume<sup>1</sup>

<sup>&</sup>lt;sup>1</sup>Reporting period updated to be consistent throughout CHP Data Dashboard. More than 21 Days, are members who were not provided Behavioral Health Services request.