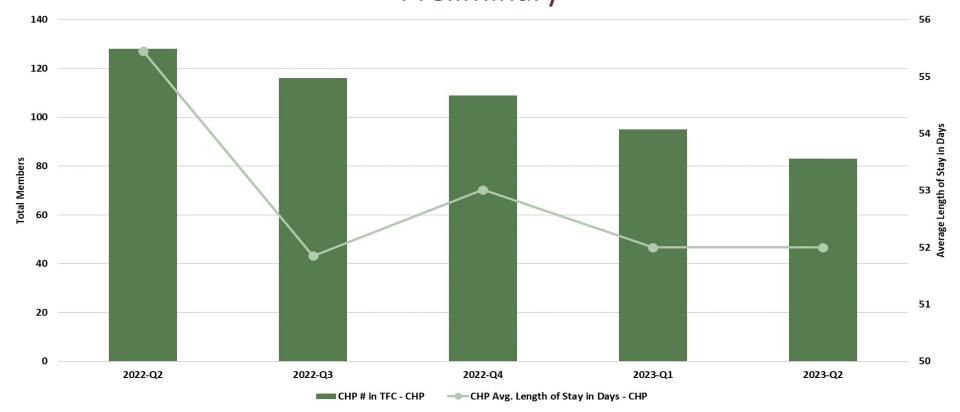

rted         | Monthly    |
| Jacob's Law Access to Services                       | ACOM449 Deliverable - HP Self Reported         | Quarterly  |
| DCS-CHP Enrolled Served – Percentage Served          | AHCCCS Data Warehouse/Calculated*              | Monthly    |

\*Internal source(s)



# Timeframe

| Quarter | Date                    |
|---------|-------------------------|
| 2022-Q2 | 01/01/2022 - 03/31/2022 |
| 2022-Q3 | 04/01/2022 - 06/30/2022 |
| 2022-Q4 | 07/01/2022 - 09/30/2022 |
| 2023-Q1 | 10/01/2022 - 12/31/2022 |
| 2023-Q2 | 01/01/2023 - 03/31/2023 |



#### Behavioral Health Enrolled Served





## Crisis Services – HP Self Reported





#### Rapid Response – HP Self-Reported (72-hour requirement)





# TFC Utilization by Avg. Length of Stay – AHCCCS Calculated Preliminary





#### TFC Utilization – AHCCCS Calculated





### Respite Utilization – AHCCCS Calculated





# Grievances – HP Self Reported





# ACOM 449 – Liaison & After-Hours Call Volume – HP Self Reported





### AHCCCS Clinical Resolutions – Jacob's Law Call Volume<sup>1</sup>



<sup>&</sup>lt;sup>1</sup>Reporting period updated to be consistent throughout CHP Data Dashboard. More than 21 Days, are members who were not provided Behavioral Health Services request.



# Newly Enrolled CHP Members – Received BHS in first 30 days of enrollment – AHCCCS Calculated<sup>1</sup>

#### % Members Seen of Newly Enrolled



<sup>1</sup>Members enrolled for 30 consecutive days after CHP enrollment date (with no enrollment 30 days prior) and at least one behavioral health service within 30 days.



####