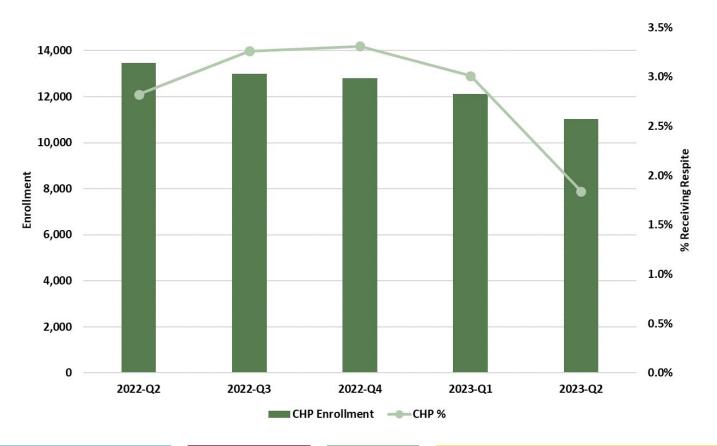

liverable - HP Self Reported         | Quarterly  |
| DCS-CHP Enrolled Served – Percentage Served          | AHCCCS Data Warehouse/Calculated*              | Monthly    |

\*Internal source(s)



# Timeframe

| Quarter | Date                    |
|---------|-------------------------|
| 2022-Q2 | 01/01/2022 - 03/31/2022 |
| 2022-Q3 | 04/01/2022 - 06/30/2022 |
| 2022-Q4 | 07/01/2022 - 09/30/2022 |
| 2023-Q1 | 10/01/2022 - 12/31/2022 |
| 2023-Q2 | 01/01/2023 - 03/31/2023 |



#### Behavioral Health Enrolled Served





## Crisis Services – HP Self Reported





#### Rapid Response – HP Self-Reported (72-hour requirement)





# TFC Utilization by Avg. Length of Stay – AHCCCS Calculated Preliminary





#### TFC Utilization – AHCCCS Calculated





### Respite Utilization – AHCCCS Calculated





# Grievances – HP Self Reported





# ACOM 449 – Liaison & After-Hours Call Volume – HP Self Reported





### AHCCCS Clinical Resolutions – Jacob's Law Call Volume<sup>1</sup>



<sup>&</sup>lt;sup>1</sup>Reporting period updated to be consistent throughout CHP Data Dashboard. More than 21 Days, are members who were not provided Behavioral Health Services request.



# Newly Enrolled CHP Members – Received BHS in first 30 days of enrollment – AHCCCS Calculated<sup>1</sup>

#### % Members Seen of Newly Enrolled



<sup>1</sup>Members enrolled for 30 consecutive days after CHP enrollment date (with no enrollment 30 days prior) and at least one behavioral health service within 30 days.



#### DCS-CHP Specific Enrolled/Served – Percentage Served – AHCCCS Calculated





# Thank You.