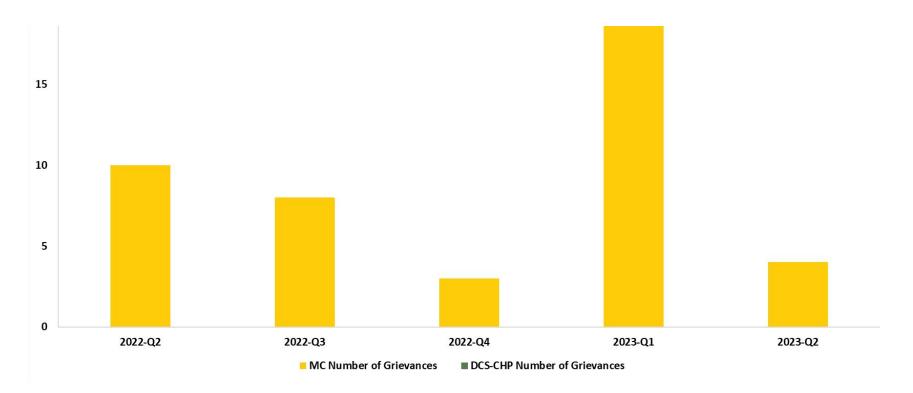

| Quarterly  |
| DCS-CHP Enrolled Served – Percentage Served          | AHCCCS Data Warehouse/Calculated*              | Monthly    |

\*Internal source(s)



# Timeframe

| Quarter | Date                    |
|---------|-------------------------|
| 2022-Q2 | 01/01/2022 - 03/31/2022 |
| 2022-Q3 | 04/01/2022 - 06/30/2022 |
| 2022-Q4 | 07/01/2022 - 09/30/2022 |
| 2023-Q1 | 10/01/2022 - 12/31/2022 |
| 2023-Q2 | 01/01/2023 - 03/31/2023 |



#### Behavioral Health Enrolled Served





## Crisis Services – HP Self Reported





#### Rapid Response – HP Self-Reported (72-hour requirement)





# TFC Utilization by Avg. Length of Stay – AHCCCS Calculated Preliminary





#### TFC Utilization – AHCCCS Calculated





### Respite Utilization – AHCCCS Calculated





# Grievances – HP Self Reported





# ACOM 449 – Liaison & After-Hours Call Volume – HP Self Reported





### AHCCCS Clinical Resolutions – Jacob's Law Call Volume<sup>1</sup>



<sup>&</sup>lt;sup>1</sup>Reporting period updated to be consistent throughout CHP Data Dashboard. More than 21 Days, are members who were not provided Behavioral Health Services request.



# Newly Enrolled CHP Members – Received BHS in first 30 days of enrollment – AHCCCS Calculated<sup>1</sup>

#### % Members Seen of Newly Enrolled



<sup>1</sup>Members enrolled for 30 consecutive days after CHP enrollment date (with no enrollment 30 days prior) and at least one behavioral health service within 30 days.



#### DCS-CHP Specific Enrolled/Served – Percentage Served – AHCCCS Calculated





# Thank You.