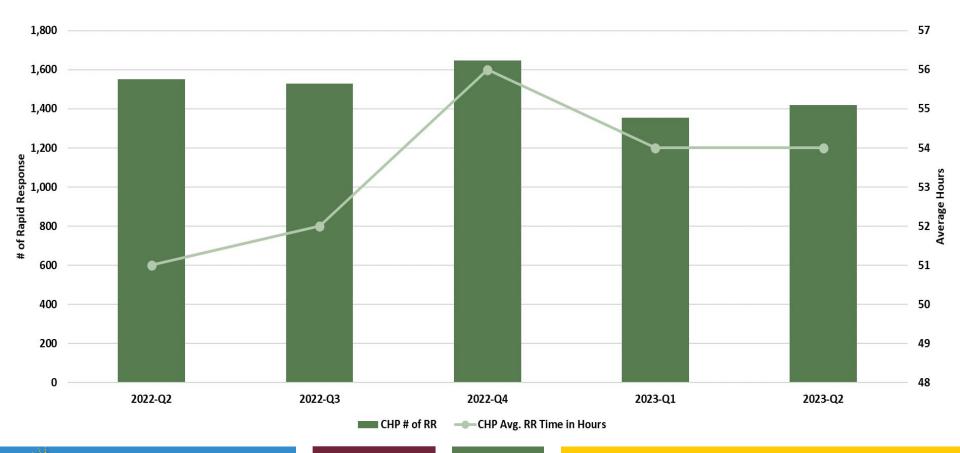

HP Liaison and After-Hours Communication | ACOM449 Deliverable - HP Self Reported         | Monthly    |
| Jacob's Law Access to Services                       | ACOM449 Deliverable - HP Self Reported         | Quarterly  |
| DCS-CHP Enrolled Served – Percentage Served          | AHCCCS Data Warehouse/Calculated*              | Monthly    |

\*Internal source(s)



# Timeframe

| Quarter | Date                    |
|---------|-------------------------|
| 2022-Q2 | 01/01/2022 - 03/31/2022 |
| 2022-Q3 | 04/01/2022 - 06/30/2022 |
| 2022-Q4 | 07/01/2022 - 09/30/2022 |
| 2023-Q1 | 10/01/2022 - 12/31/2022 |
| 2023-Q2 | 01/01/2023 - 03/31/2023 |



#### Behavioral Health Enrolled Served





## Crisis Services – HP Self Reported





#### Rapid Response – HP Self-Reported (72-hour requirement)





# TFC Utilization by Avg. Length of Stay – AHCCCS Calculated Preliminary





#### TFC Utilization – AHCCCS Calculated





### Respite Utilization – AHCCCS Calculated





# Grievances – HP Self Reported





# ACOM 449 – Liaison & After-Hours Call Volume – HP Self Reported





### AHCCCS Clinical Resolutions – Jacob's Law Call Volume<sup>1</sup>



<sup>&</sup>lt;sup>1</sup>Reporting period updated to be consistent throughout CHP Data Dashboard. More than 21 Days, are members who were not provided Behavioral Health Services request.



# Newly Enrolled CHP Members – Received BHS in first 30 days of enrollment – AHCCCS Calculated<sup>1</sup>

#### % Members Seen of Newly Enrolled



<sup>1</sup>Members enrolled for 30 consecutive days after CHP enrollment date (with no enrollment 30