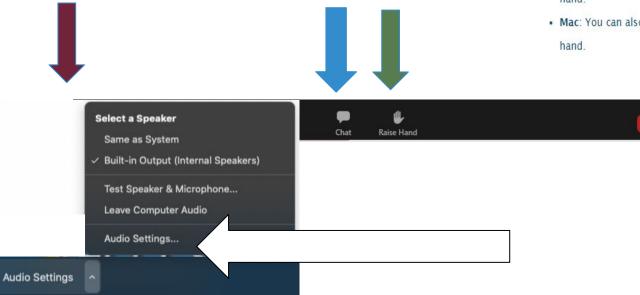

#### Zoom Webinar Controls

#### Navigating your bar on the bottom...

- Windows: You can also use the Alt+Y keyboard shortcut to raise or lower your hand.
- Mac: You can also use the Option+Y keyboard shortcut to raise or lower your hand.

# Audio Settings