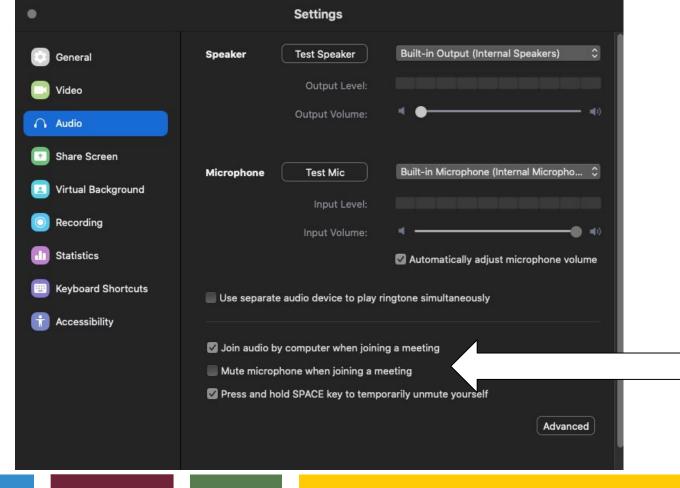

#### Welcome to training for: Why Assess for Special Assistance for Individuals Living with a Serious Mental Illness?

You were automatically muted upon entry. Please only join by phone or computer. Please use the chat feature for questions or raise your hand.



Thank you.



#### Zoom Webinar Controls

#### Navigating your bar on the bottom...



- Windows: You can also use the Alt+Y keyboard shortcut to raise or lower your hand.
- Mac: You can also use the Option+Y keyboard shortcut to raise or lower your hand.

Leave



# Audio Settings





#### Welcome!

What to expect during the training:

- Information regarding the assessment, criteria and functions of Special Assistance for members designated with a Serious Mental Illness (SMI),
- Real-time answers to Special Assistance questions in the chat, and
- Links to relative sources.

What to expect after the training:

- Concluding with Q&A session,
- Each participant will receive this presentation following the training,
- Contact information for the OHR for questions on other topics, and
- Each participant will receive a survey link.







#### Why Assess for Special Assistance for Individuals Living with a Serious Mental Illness?

Presented by: The Office of Human Rights (OHR) & The Office of Individual and Family Affairs (OIFA) AHCCCS/Division of Community Advocacy and