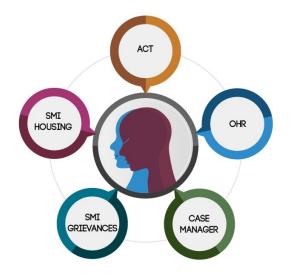

#### Who Can Assess for Special Assistance

The following may determine an individual to be in need of Special Assistance per the Arizona Administrative Code and AMPM 320-R:

- Qualified Clinician
- Case Manager
- Clinical Team
- Regional Behavioral Health Agreement (RBHA) and Tribal Regional Behavioral Health Authority (TRBHA)
- Program Director of a subcontracted provider
- AHCCCS Deputy Director
- Administrative Hearing Officer