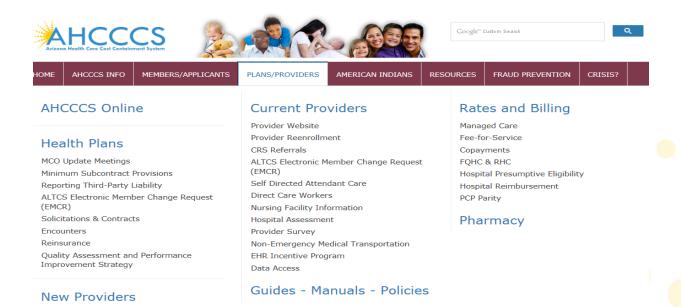

### Plans/Provider Web Page

#### Click on the Plan/Provider tab.

Provider Registration Provider Reenrollment Treat and Refer

Enrollment Fee

Freestanding Emergency Department

Minimum Subcontract Provisions

#### Plans/Providers Web Page cont.

Here you will find the following but not limited to,

- AHCCCS IHS/Tribal Provider Billing Manual
- The AHCCCS Medical Policy Manual (AMPM), Behavioral Health Guides Along With Other Guides and Policies Manuals
- Rates and Billing
- Provider Registration Information, Under The "New Providers" Link