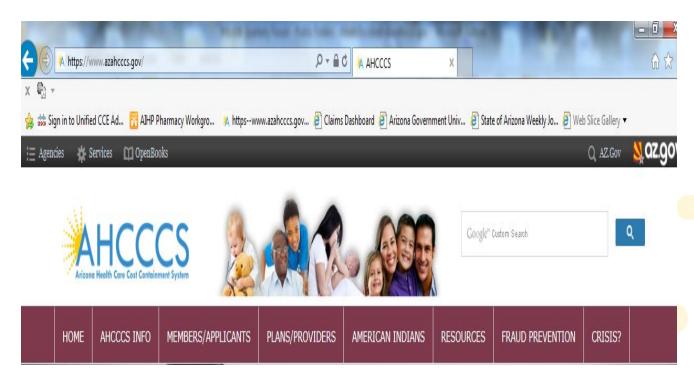

# Navigating the AHCCCS Web site

#### **AHCCCS Home Web Site**

https://www.azahcccs.gov/





#### American Indians Web Page

#### Click on the American Indians tab





**Applicants** 

Members

#### American Indians Web Page cont.

Here you will find the Following,

- IHS/638 Quarterly Handouts
- Tribal Consultation Information
- Pharmacy Information including but not limited to,
  - a. AHIP Drug List
  - b. AHIP Pharmacy Information
- Tribal Relations Contact Information
- Long Term Care Case Management



### Plans/Provider Web Page

#### Click on the Plan/Provider tab.





Provider Registration Provider Reenrollment Treat and Refer

Enrollment Fee

Freestanding Emergency Department

Minimum Subcontract Provisions

#### Plans/Providers Web Page cont.

Here you will find the following but not limited to,

- AHCCCS IHS/Tribal Provider Billing Manual
- The AHCCCS Medical Poli