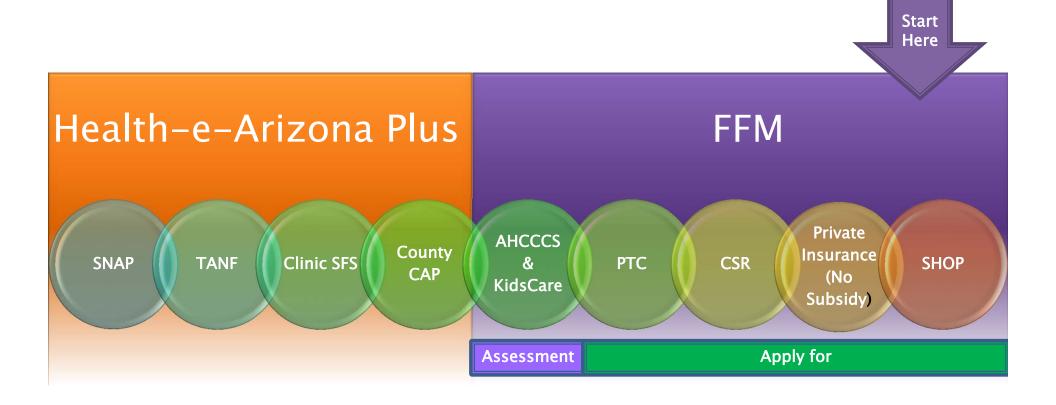

#### Applications started at the FFM

SNAP = Supplemental Nutrition Assistance Program (Nutrition Assistance)

TANF = Temporary Assistance for Needy Families (Cash Assistance)

Clinic SFS = Clinic-based Sliding Fee Scale programs

County CAP = County-based Community Assistance Programs (CAP)(Pima and Santa Cruz Counties)

PTC = Premium Tax Credit Program

CSR= Cost Sharing Reduction Program