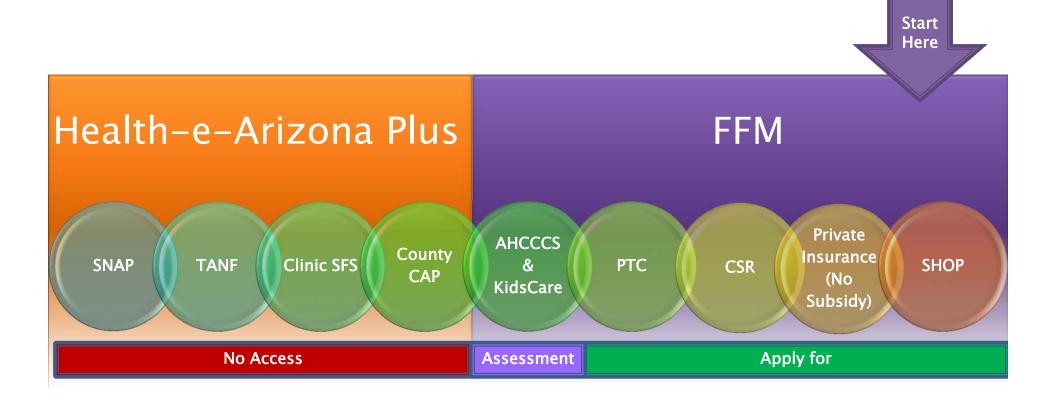

#### Applications Started at the FFM

SNAP = Supplemental Nutrition Assistance Program (Nutrition Assistance)

TANF = Temporary Assistance for Needy Families (Cash Assistance)

Clinic SFS = Clinic-based Sliding Fee Scale programs

County CAP = County-based Community Assistance Programs (CAP)(Pima and Santa Cruz Counties)

PTC = Premium Tax Credit Program

CSR= Cost Sharing Reduction Program