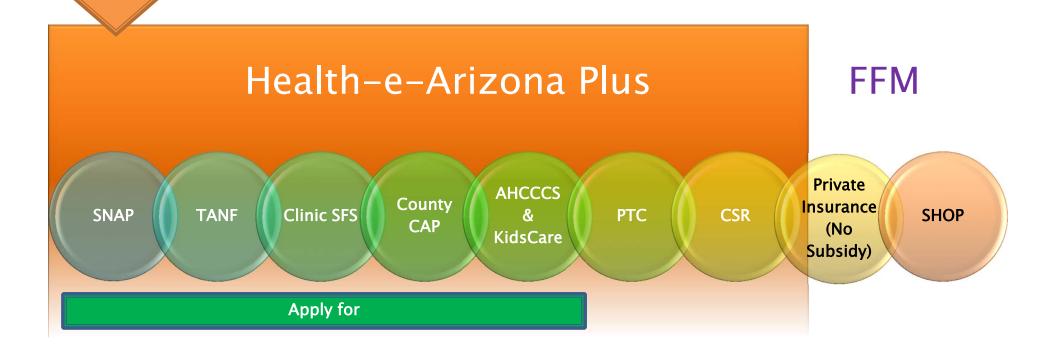

### Many Programs are Accessed Through Health-e-Arizona Plus

SNAP = Supplemental Nutrition Assistance Program (Nutrition Assistance)

TANF = Temporary Assistance for Needy Families (Cash Assistance)

Clinic SFS = Clinic-based Sliding Fee Scale programs

County CAP = County-based Community Assistance Programs (CAP)(Pima and Santa Cruz Counties)

PTC = Premium Tax Credit Program

Start <u>He</u>re

 $CSR = Cost \ Sharing \ Reduction \ Program$ 