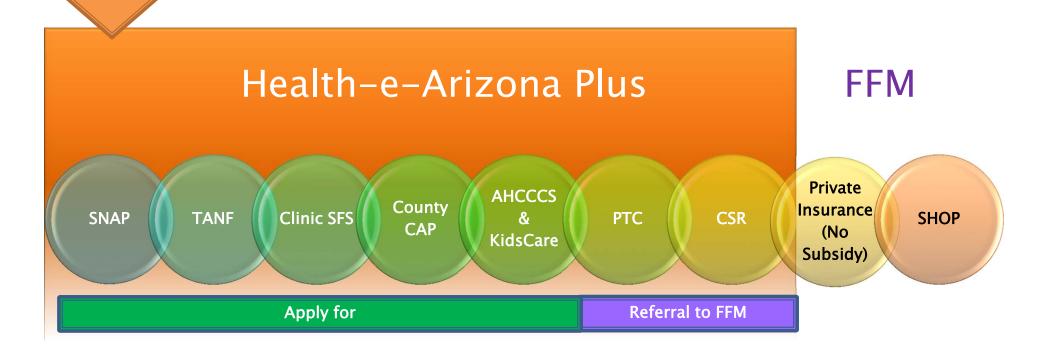

#### Applications started at the FFM

SNAP = Supplemental Nutrition Assistance Program (Nutrition Assistance)

TANF = Temporary Assistance for Needy Families (Cash Assistance)

Clinic SFS = Clinic-based Sliding Fee Scale programs

County CAP = County-based Community Assistance Programs (CAP)(Pima and Santa Cruz Counties)

PTC = Premium Tax Credit Program

CSR = Cost Sharing Reduction Program