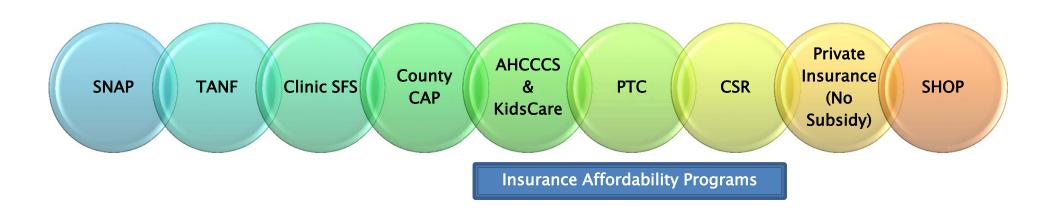

# Consumers Have a Wider Range of Program Options

SNAP = Supplemental Nutrition Assistance Program (Nutrition Assistance)

TANF = Temporary Assistance for Needy Families (Cash Assistance)

 ${\bf Clinic\ SFS}={\bf Clinic\hbox{--}based\ Sliding\ Fee\ Scale\ programs}$ 

County CAP = County-based Community Assistance Programs (CAP)(Pima and Santa Cruz Counties)

PTC = Premium Tax Credit Program

CSR= Cost Sharing Reduction Program