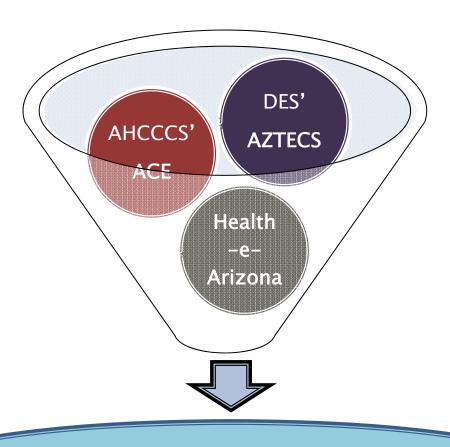

Arizona is Getting Ready >>> for Health-e-Arizona Plus

### New Application and Eligibility System



Health-e-Arizona Plus

### Increased Electronic Data Exchange

Integration with Federal Hub

Building a State Hub

Electronic application transfer

Goal = Real-time online eligibility

# Consumers Have a Wider Range of Program Options



SNAP = Supplemental Nutrition Assistance Program (Nutrition Assistance)

TANF = Temporary Assistance for Needy Families (Cash Assistance)

 ${\bf Clinic\ SFS}={\bf Clinic\hbox{--}based\ Sliding\ Fee\ Scale\ programs}$ 

County CAP = County-based Community Assistance Programs (CAP)(Pima and Santa Cruz Counties)

PTC = Premium Tax Credit Program

CSR= Cost Sharing Reduction Program

### Many Programs are Accessed Through Health-e-Arizona Plus



SNAP = Supplemental Nutrition Assistance Program (Nutrition Assistance)

TANF = Temporary Assistance for Needy F