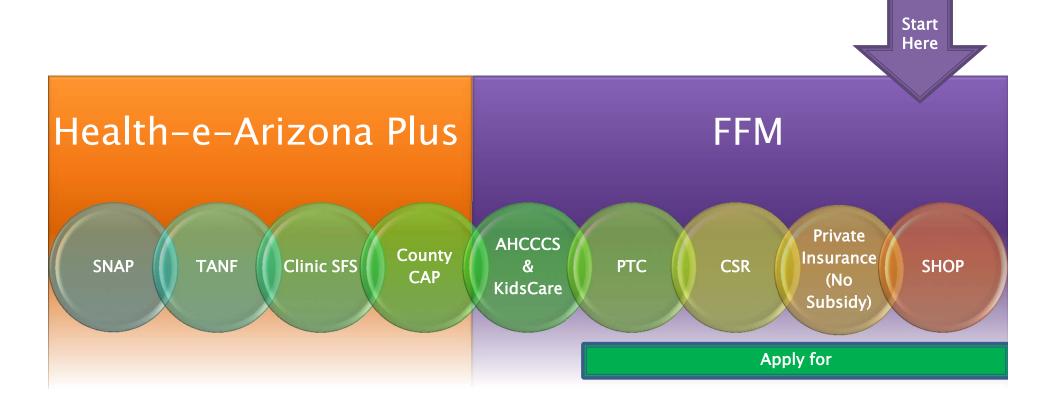

#### Applications started at the FFM

SNAP = Supplemental Nutrition Assistance Program (Nutrition Assistance)

TANF = Temporary Assistance for Needy Families (Cash Assistance)

Clinic SFS = Clinic-based Sliding Fee Scale programs

County CAP = County-based Community Assistance Programs (CAP)(Pima and Santa Cruz Counties)

PTC = Premium Tax Credit Program

CSR = Cost Sharing Reduction Program