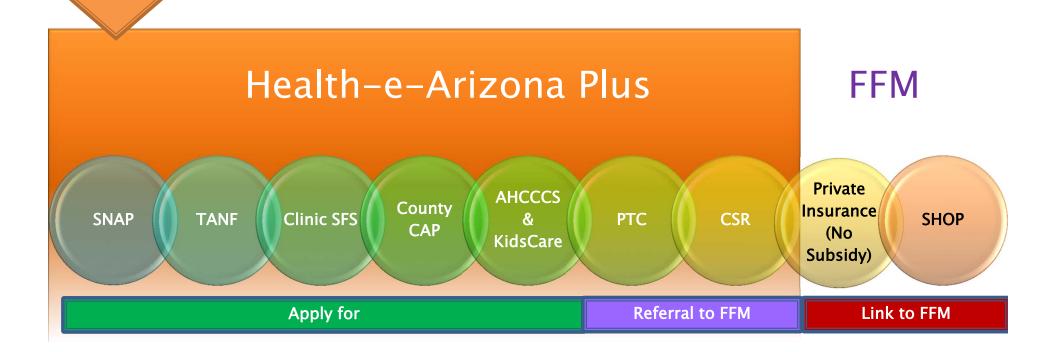

### Many Programs are Accessed Through Health-e-Arizona Plus

SNAP = Supplemental Nutrition Assistance Program (Nutrition Assistance)

TANF = Temporary Assistance for Needy Families (Cash Assistance)

Clinic SFS = Clinic-based Sliding Fee Scale programs

County CAP = County-based Community Assistance Programs (CAP)(Pima and Santa Cruz Counties)

PTC = Premium Tax Credit Program

Start <u>He</u>re

 $CSR = Cost \ Sharing \ Reduction \ Program$ 