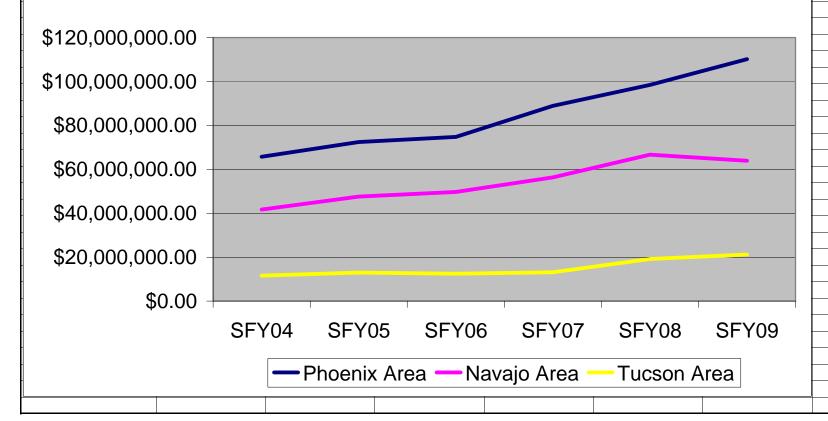

|              | SFY04            | SFY05            | SFY06            | SFY07            | SFY08            | SFY09            |  |
|--------------|------------------|------------------|------------------|------------------|------------------|------------------|--|
| Phoenix Area | \$65,693,424.00  | \$72,449,754.00  | \$74,765,445.00  | \$88,889,989.00  | \$98,449,258.00  | \$110,128,997.00 |  |
| Navajo Area  | \$41,705,665.00  | \$47,610,564.00  | \$49,669,982.00  | \$56,333,002.00  | \$66,668,268.00  | \$63,914,842.00  |  |
| Tucson Area  | \$11,571,326.00  | \$12,967,313.00  | \$12,473,059.00  | \$13,139,303.00  | \$19,160,723.00  | \$21,201,788.00  |  |
| Grand Total  | \$118,970,415.00 | \$133,027,631.00 | \$136,908,486.00 | \$158,362,294.00 | \$184,278,249.00 | \$195,245,627.00 |  |
|              |                  |                  |                  |                  |                  |                  |  |
|              |                  |                  |                  |                  |                  |                  |  |