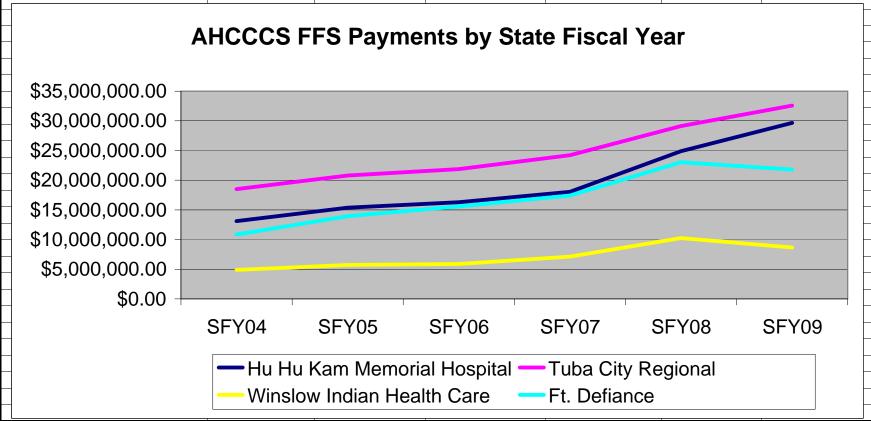

# **AHCCCS FFS Payments by State Fiscal Year**

|                             | SFY04           | SFY05           | SFY06           | SFY07           | SFY08           | SFY09           |
|-----------------------------|-----------------|-----------------|-----------------|-----------------|-----------------|-----------------|
| Hu Hu Kam Memorial Hospital | \$13,104,479.00 | \$15,370,056.00 | \$16,275,825.00 | \$18,049,758.00 | \$24,886,263.00 | \$29,659,642.00 |
| Tuba City Regional          | \$18,497,798.00 | \$20,783,397.00 | \$21,856,735.00 | \$24,225,116.00 | \$29,117,506.00 | \$32,571,670.00 |
| Winslow Indian Health Care  | \$4,867,356.00  | \$5,710,112.00  | \$5,884,992.00  | \$7,107,717.00  | \$10,258,242.00 | \$8,658,375.00  |
| Ft. Defiance                | \$10,827,277.00 | \$13,941,659.00 | \$15,587,811.00 | \$17,430,242.00 | \$23,032,677.00 | \$21,784,500.00 |
|                             |                 |                 |                 |                 |                 |                 |
| Grand Total                 | \$47,296,910.00 | \$55,805,224.00 | \$59,605,363.00 | \$66,812,833.00 | \$87,294,688.00 | \$92,674,187.00 |
|                             |                 |                 |                 |                 |                 |                 |