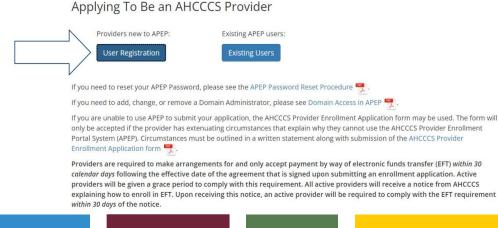

## Where to Register as CHW Organization

- The APEP portal can be found at www.azahcccs.gov/APEP
- Click the User Registration button to begin the registration process.
- The portal will then walk you through the process to register.