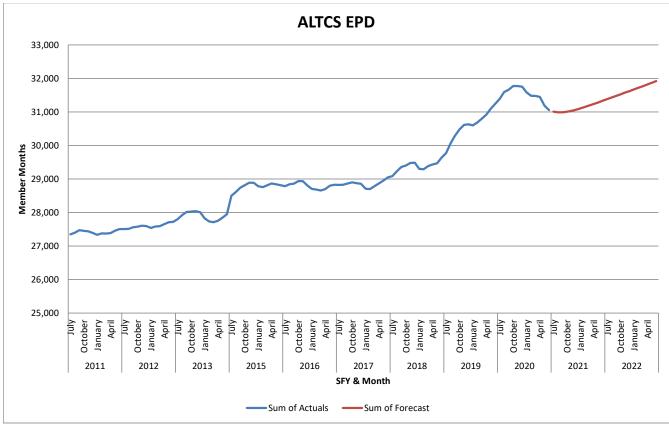

The corresponding caseload growth based on these assumptions is shown in the table on the following page.

|                | Total Member Months |           |           |         |          |         |            |
|----------------|---------------------|-----------|-----------|---------|----------|---------|------------|
|                | Traditional         | Prop 204  | NEA       | CMDP    | KidsCare | ALTCS   | Total      |
| FY20 Actual    | 13,307,215          | 7,055,654 | 1,296,234 | 162,156 | 438,577  | 798,778 | 23,058,614 |
| FY21 Forecast  | 13,953,943          | 7,506,397 | 1,537,928 | 161,978 | 503,059  | 831,232 | 24,494,537 |
| FY22 Forecast  | 14,467,316          | 7,684,472 | 1,572,075 | 163,888 | 572,673  | 852,306 | 25,312,730 |
| FY21 over FY20 | 4.86%               | 6.39%     | 18.65%    | -0.11%  | 14.70%   | 4.06%   | 6.23%      |
| FY22 over FY21 | 3.68%               | 2.37%     | 2.22%     | 1.18%   | 13.84%   | 2.54%   | 3.34%      |
|                |                     |           |           |         |          |         |            |