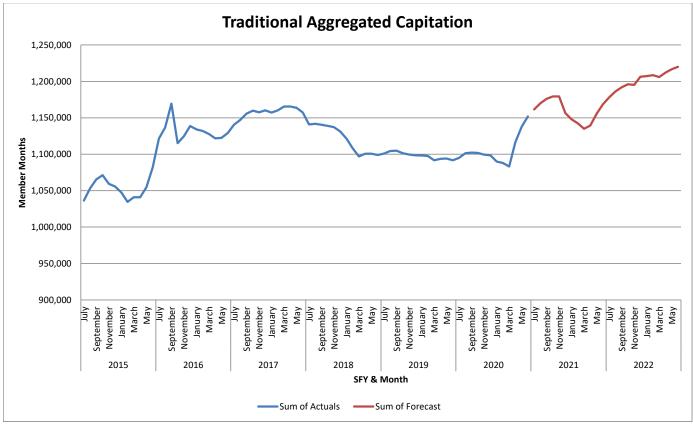

| 5.03%                  |
| 4             |                                           | 3,463,686      | 3,463,686             | 1.69%                  |
| 2022          |                                           | 14,424,434     | 14,424,434            | 3.69%                  |
| 1             |                                           | 3,556,011      | 3,556,011             | 1.39%                  |
| 2             |                                           | 3,597,605      | 3,597,605             | 2.34%                  |
| 3             |                                           | 3,621,920      | 3,621,920             | 5.74%                  |
| 4             |                                           | 3,648,898      | 3,648,898             | 5.35%                  |



|                      |            |            |            | Data       |            |            |            |            |
|----------------------|------------|------------|------------|------------|------------|------------|------------|------------|
| Total Monthly<br>MMs | SFY        |            |            |            |            |            |            |            |
| SFY Month            | 2015       | 2016       | 2017       | 2018       | 2019       | 2020       | 2021       | 2022       |
| July                 | 1,036,438  | 1,121,586  | 1,140,346  | 1,140,860  | 1,100,867  | 1,095,159  | 1,161,436  | 1,178,106  |
| August               | 1,053,210  | 1,136,794  | 1,147,137  | 1,141,669  | 1,104,418  | 1,101,371  | 1,169,894  | 1,186,156  |
| September            |