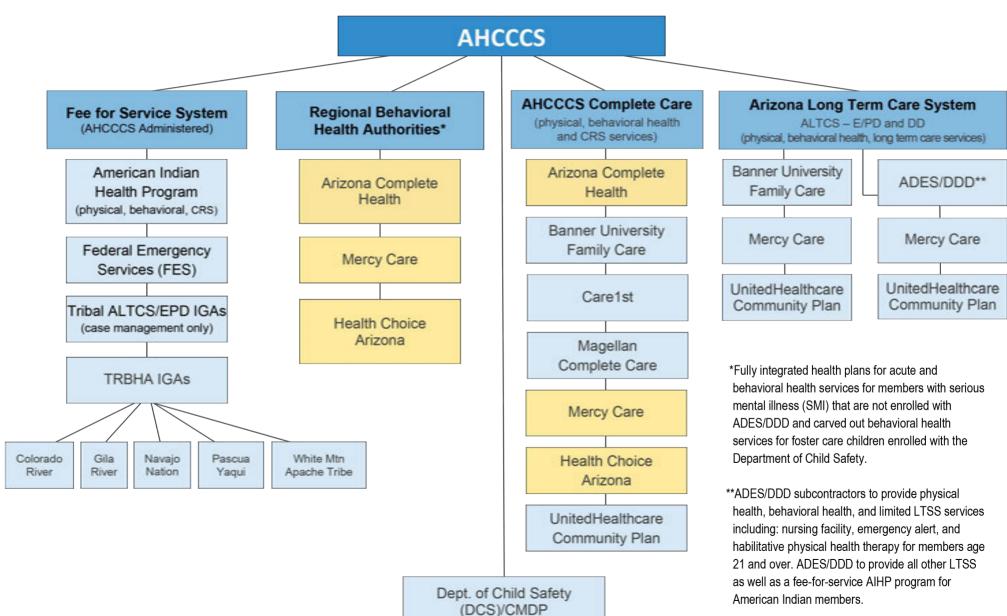

## AGENCY DESCRIPTION:

The Arizona Health Care Cost Containment System (AHCCCS) program is a partnership that includes the State of Arizona, its counties, the Federal Government, program contractors and health plans in the private sector, and AHCCCS members. At the state level, the program is administered by the Arizona Health Care Cost Containment System Administration. The Administration's basic responsibility is to plan, develop, implement and administer an indigent health care program based on competitively bid prepaid capitated contracts and designed to provide quality health care while containing costs. The Administration's main responsibilities are quality assurance of medical care, provider and plan oversight, procurement of contract providers and program operations. The major medical programs are acute care, including the State Children's Health Insurance Program (CHIP), behavioral health services and long term care. Federal funding through Title's XIX and Title XXI (CHIP) of the Social Security Act is provided to AHCCCS through the Centers for Medicare & Medicaid Services, which is under the Department of Health and Human Services.

# Care Delivery System as of January 1, 2020

| Acronym | Description                                                                   |
|---------|-------------------------------------------------------------------------------|
| A.A.C.  | Arizona Administrative Code                                                   |
| A.R.S.  | Arizona Revised Statutes                                                      |
| AACIHC  | Arizona Advisory Council on Indian Health Care                                |
| ABD     | Aged, Blind, or Disabled                                                      |
| AC      | AHCCCS Care                                                                   |
| ACC     | AHCCCS Complete Care                                                          |
| ACE     | AHCCCS Customer Eligibility                                                   |
| AD      | Assistant Director                                                            |
| ADDPC   | Arizona Developmental Disabilities Planning Council                           |
| ADES    | Arizona Department of Economic Security                                       |
| ADHS    | Arizona Department of Health Services                                         |
| ADOA    | Arizona Department of Administration                                          |
| ADOADC  | Arizona Department of Administration Data Center                              |
| ADOC    | Arizona Department of Corrections                                             |
| ADOE    | Arizona Department of Education                                               |
| ADOR    | Arizona Department of Revenue                                                 |
| ADOT    | Arizona Department of Transportation                                          |
| ADPS    | Arizona Department of Public Safety                                           |
| AF      | AHCCCS Fund                                                                   |
| AFCU    | AHCCCS Fraud Control Unit                                                     |
| AFDC    | Aid to Families with Dependent Children                                       |
| AFIS    | Arizona Financial Information System                                          |
| AG      | Attorney General                                                              |
| AHCCCS  | Arizona Health Care Cost Containment System                                   |
| AHP     | Advocates for Human Potential, Inc.                                           |
| Al      | American Indian                                                               |
| AIHP    | American Indian  American Indian Health Plan                                  |
| AIPO    | Arizona Immunization Program Office                                           |
| ALOS    | Average Length of Stay                                                        |
| ALTCS   | Arizona Long Term Care System                                                 |
| AMPM    | AHCCCS Medical Policy Manual                                                  |
| AN      | Alaska Native                                                                 |
|         |                                                                               |
| APR-DRG | All Patient Refined Diagnosis-Related Group                                   |
| ARIMA   | Autoregressive Integrated Moving Average model                                |
| ARIMA   | Autoregressive Integrated Moving Average                                      |
| ARRA    | American Recovery and Reinvestment Act of 2009                                |
| ART     | AHCCCS Recognition Team                                                       |
| ASH     | Arizona State Hospital                                                        |
| ASIIS   | Arizona State Immunization Information System                                 |
| ASR     | Appropriations Status Report                                                  |
| ATLS    | Arizona Tobacco Litigation Settlement                                         |
| ATP-C   | Arizona Training Program at Coolidge                                          |
| AZNET   | Arizona Network                                                               |
| AzSPC   | Arizona Suicide Prevention Coalition                                          |
| AZTECS  | Arizona Technical Eligibility Computer System                                 |
| BBA     | Balanced Budget Act of 1997                                                   |
| BCC     | Breast and Cervical Cancer                                                    |
| ВССТР   | Breast and Cervical Cancer Treatment Program                                  |
| ВН      | Behavioral Health                                                             |
| BIA     | Bureau of Indian Affairs                                                      |
| BIPA    | Medicare, Medicaid, and SCHIP Benefits Improvement and Protection Act of 2000 |
| BNCF    | Budget Neutrality Compliance Fund                                             |
| BON     | Board of Nursing                                                              |