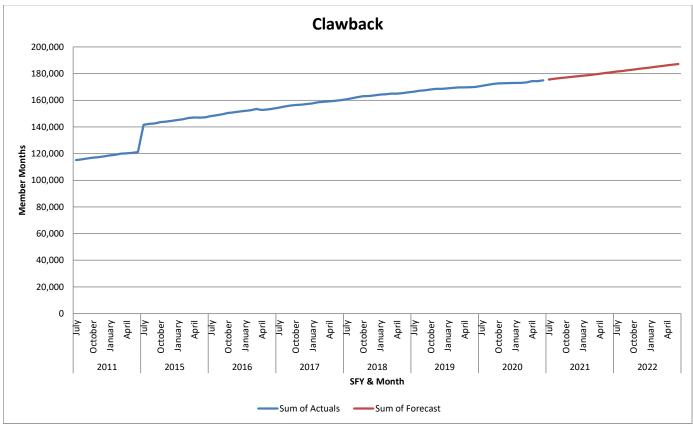

|  |  |  |  |  |
| 1             |                                                                                                            | 545,988   | 545,988              | 3.34%           |  |  |  |  |  |
| 2             |                                                                                                            | 550,683   | 550,683              | 3.41%           |  |  |  |  |  |
| 3             |                                                                                                            | 555,381   | 555,381              | 3.50%           |  |  |  |  |  |
| 4             |                                                                                                            | 560,079   | 560,079              | 3.47%           |  |  |  |  |  |



|                      |           |           |           | Data      |           |           |           |           |
|----------------------|-----------|-----------|-----------|-----------|-----------|-----------|-----------|-----------|
| Total Monthly<br>MMs | SFY       |           |           |           |           |           |           |           |
| SFY Month            | 2015      | 2016      | 2017      | 2018      | 2019      | 2020      | 2021      | 2022      |
| July                 | 141,665   | 148,218   | 154,389   | 160,616   | 166,525   | 170,836   | 175,587   | 181,474   |
| August               | 142,379   | 148,796   | 155,236   | 161,556   | 167,209   | 171,555   | 176,112   | 181,996   |
| September            | 142,619   | 149,597   | 155,914   | 162,317   |