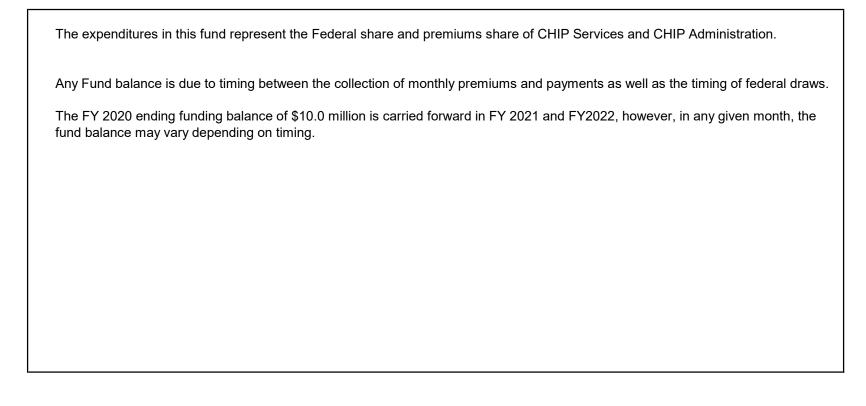

# SOURCES AND USES Justification

| The disbursements of this fund are used for Proposition 204 state match.                              |  |
|-------------------------------------------------------------------------------------------------------|--|
| Revenues are expended as soon as they are received, therefore, no fund balance should be minimal.     |  |
| The FY20 ending fund balance is carried forward to offset potential reductions in future collections. |  |
|                                                                                                       |  |
|                                                                                                       |  |
|                                                                                                       |  |
|                                                                                                       |  |
|                                                                                                       |  |
|                                                                                                       |  |
|                                                                                                       |  |