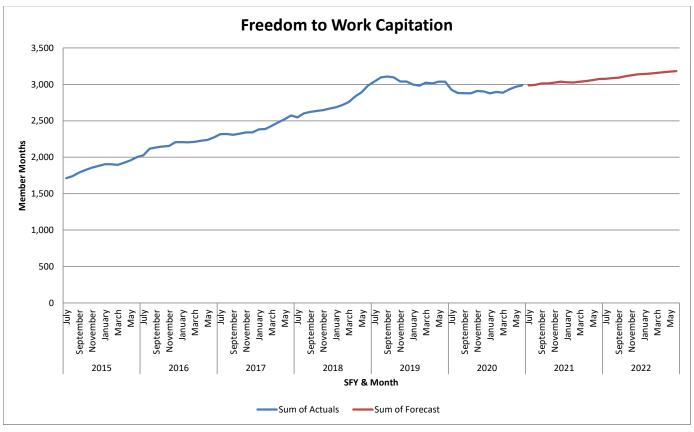

| 4.08%           |
| 1              |                | 8,992          | 8,992        | 3.55%           |
| 2              |                | 9,076          | 9,076        | 4.44%           |
| 3              |                | 9,094          | 9,094        | 5.01%           |
| 4              |                | 9,181          | 9,181        | 3.32%           |
| 2022           |                | 37,602         | 37,602       | 3.46%           |
| 1              |                | 9,254          | 9,254        | 2.91%           |
| 2              |                | 9,372          | 9,372        | 3.26%           |
| 3              |                | 9,453          | 9,453        | 3.95%           |
| 4              |                | 9,523          | 9,523        | 3.73%           |



|                      |        |        |        | Data   |        |        |        |        |
|----------------------|--------|--------|--------|--------|--------|--------|--------|--------|
| Total Monthly<br>MMs | SFY    |        |        |        |        |        |        |        |
| SFY Month            | 2015   | 2016   | 2017   | 2018   | 2019   | 2020   | 2021   | 2022   |
| July                 | 1,713  | 2,027  | 2,317  | 2,548  | 3,040  | 2,925  | 2,986  | 3,076  |
| August               | 1,742  | 2,117  | 2,318  | 2,601  | 3,096  | 2,881  | 2,993  | 3,086  |
| September            | 1,789  | 2,134  | 2,308  | 2,623  | 3,107  | 2,878  | 3,013  | 3,092  |
| October              | 1,826  | 2,147  | 2,324  | 2,637  | 3,097  | 2,877  | 3,014  | 3,109  |
| November