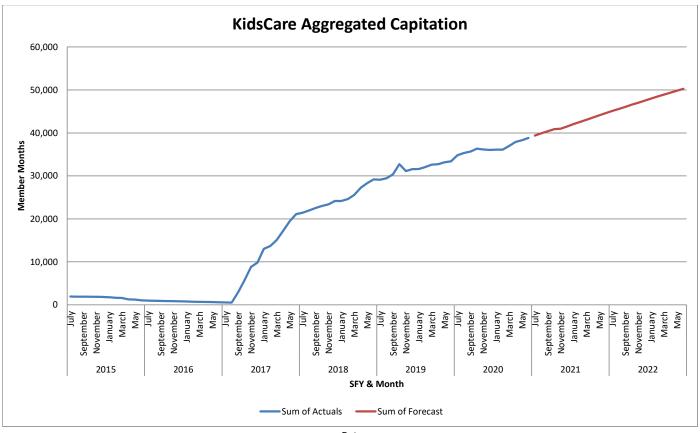

The corresponding caseload growth based on these assumptions is shown in the table on the following page.

|                | Total Member Months |           |           |         |          |         |            |
|----------------|---------------------|-----------|-----------|---------|----------|---------|------------|
|                | Traditional         | Prop 204  | NEA       | CMDP    | KidsCare | ALTCS   | Total      |
| FY20 Actual    | 13,307,215          | 7,055,654 | 1,296,234 | 162,156 | 438,577  | 798,778 | 23,058,614 |
| FY21 Forecast  | 13,953,943          | 7,506,397 | 1,537,928 | 161,978 | 503,059  | 831,232 | 24,494,537 |
| FY22 Forecast  | 14,467,316          | 7,684,472 | 1,572,075 | 163,888 | 572,673  | 852,306 | 25,312,730 |
| FY21 over FY20 | 4.86%               | 6.39%     | 18.65%    | -0.11%  | 14.70%   | 4.06%   | 6.23%      |
| FY22 over FY21 | 3.68%               | 2.37%     | 2.22%     | 1.18%   | 13.84%   | 2.54%   | 3.34%      |
|                |                     |           |           |         |          |         |            |