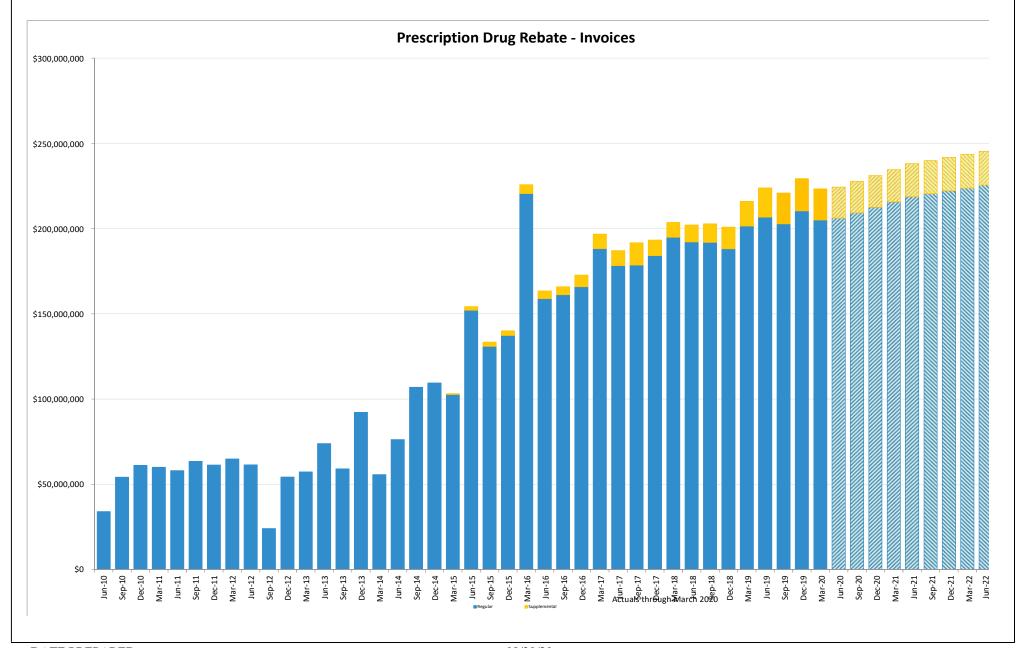

## **Prescription Drug Rebates**

Through June 2020, AHCCCS has collected nearly \$5.1 billion in Total Fund Prescription Drug Rebates since the program's inception. Of this amount, \$3.9 billion has been returned to the federal government and \$1.1 billion has been used by the state to cover AHCCCS state match costs and/or fund sweeps.

Regular and supplemental rebate amounts continue to be somewhat volatile because they are dependent on a combination of factors, including decisions made by the AHCCCS Pharmacy and Therapeutics (P&T) Committee and pricing decisions made by pharmaceutical manufacturers. The P&T Committee is an advisory body to the AHCCCS Administration and is responsible for evaluating scientific evidence of the relative safety, efficacy, and clinical appropriateness of prescription drugs. The Committee evaluates pharmaceutical policies on an ongoing basis and may make changes that impact utilization and unit costs for prescription drugs. Pharmaceutical manufacturers are engaged in a variety of strategies to negotiate competitive pricing, including discounting brand name drugs with rebates and offering generic drugs at a lower up-front cost. The Committee determines how the State can minimize the net cost of pharmaceuticals when considering the value of negotiated drug rebates. Each individual decision may have a positive or negative impact on future drug rebate collections, so it is difficult to estimate the potential aggregate, net impacts. AHCCCS is projecting total fund collections of \$912.1 million and \$958.7 million in FY 2021 and FY 2022, respectively. The increased COVID FMAP in effect for calendar year 2020 will result in a higher percentage of the total collections being returned to the federal government.

Since FY 2017, \$168.3 million in Prescription Drug Rebate Fund (PDRF) state monies has been swept to the General Fund including a planned sweep of \$16.7 million in FY 2021. The appropriated state match has remained relatively consistent at approximately \$150 million. This budget submittal continues the FY 2021 appropriated amount into FY 2022. The projected collections will support this appropriation level and will increase the projected state share of the PDRF fund balance to \$31.5 million by the end of FY 2022.