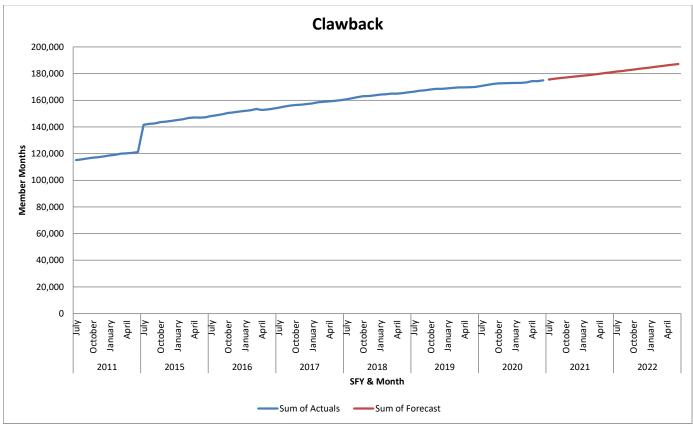

536,614                             | 536,614              | 3.30%           |
| 4             |                      | 541,290                             | 541,290              | 3.36%           |
| 2022          |                      | 2,212,131                           | 2,212,131            | 3.43%           |
| 1             |                      | 545,988                             | 545,988              | 3.34%           |
| 2             |                      | 550,683                             | 550,683              | 3.41%           |
| 3             |                      | 555,381                             | 555,381              | 3.50%           |
| 4             |                      | 560,079                             | 560,079              | 3.47%           |



|                      |           |           |           | Data      |           |           |           |           |
|----------------------|-----------|-----------|-----------|-----------|-----------|-----------|-----------|-----------|
| Total Monthly<br>MMs | SFY       |           |           |           |           |           |           |           |
| SFY Month            | 2015      | 2016      | 2017      | 2018      | 2019      | 2020      | 2021      | 2022      |
| July                 | 141,665   | 148,218   | 154,389   | 160,616   | 166,525   | 170,836   | 175,587   | 181,474   |
| August               | 142,379   | 148,796   | 155,236   | 161,556   | 167,209   | 171,555   | 176,112   | 181,996   |
| September            | 142,619   | 149,597   | 155,914   | 162,317   |