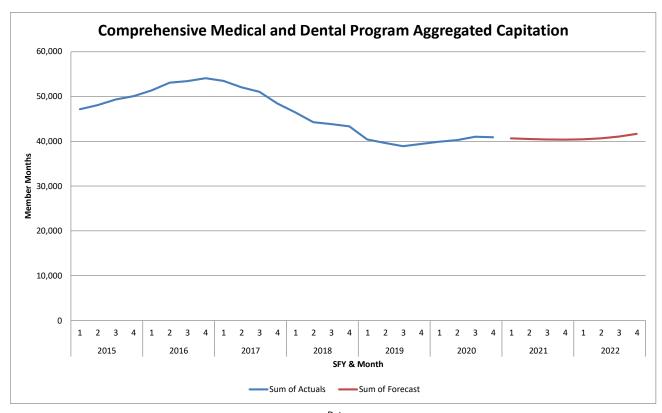

The corresponding caseload growth based on these assumptions is shown in the table on the following page.

|                | Total Member Months |           |           |         |          |         |            |
|----------------|---------------------|-----------|-----------|---------|----------|---------|------------|
|                | Traditional         | Prop 204  | NEA       | CMDP    | KidsCare | ALTCS   | Total      |
| FY20 Actual    | 13,307,215          | 7,055,654 | 1,296,234 | 162,156 | 438,577  | 798,778 | 23,058,614 |
| FY21 Forecast  | 13,953,943          | 7,506,397 | 1,537,928 | 161,978 | 503,059  | 831,232 | 24,494,537 |
| FY22 Forecast  | 14,467,316          | 7,684,472 | 1,572,075 | 163,888 | 572,673  | 852,306 | 25,312,730 |
| FY21 over FY20 | 4.86%               | 6.39%     | 18.65%    | -0.11%  | 14.70%   | 4.06%   | 6.23%      |
| FY22 over FY21 | 3.68%               | 2.37%     | 2.22%     | 1.18%   | 13.84%   | 2.54%   | 3.34%      |
|                |                     |           |           |         |          |         |            |