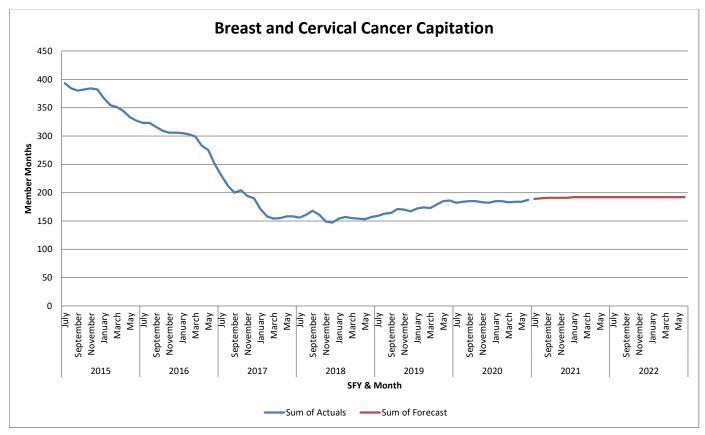

| 570            | 570          | 3.45%                  |
| 2             |                | 573            | 573          | 4.18%                  |
| 3             |                | 576            | 576          | 4.16%                  |
| 4             |                | 576            | 576          | 3.78%                  |
| 2022          |                | 2,304          | 2,304        | 0.39%                  |
| 1             |                | 576            | 576          | 1.05%                  |
| 2             |                | 576            | 576          | 0.52%                  |
| 3             |                | 576            | 576          | 0.00%                  |
| 4             |                | 576            | 576          | 0.00%                  |



|                      |       |       |       | Data  |       |       |       |       |
|----------------------|-------|-------|-------|-------|-------|-------|-------|-------|
| Total Monthly<br>MMs | SFY   |       |       |       |       |       |       |       |
| SFY Month            | 2015  | 2016  | 2017  | 2018  | 2019  | 2020  | 2021  | 2022  |
| July                 | 393   | 323   | 230   | 156   | 159   | 182   | 189   | 192   |
| August               | 384   | 323   | 212   | 161   | 163   | 184   | 190   | 192   |
| September            | 380   | 316   | 200   | 168   | 164   | 185   | 191   | 192   |
| October              | 382   | 309   | 204   | 161   | 171   | 185   | 191   | 192   |
| November             | 384   | 306   | 194   | 149   | 170   | 183   | 191   | 192