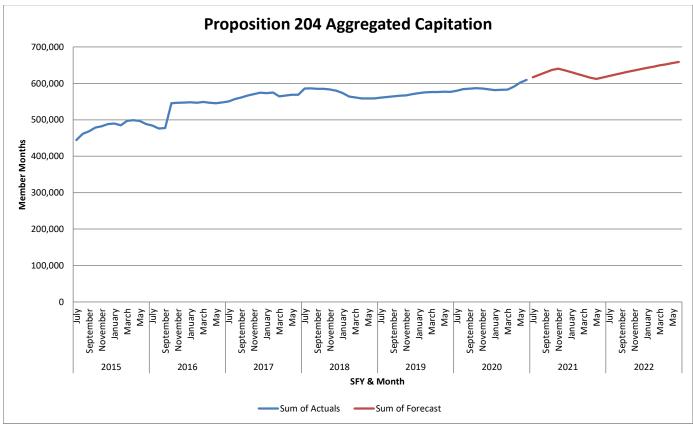

The corresponding caseload growth based on these assumptions is shown in the table on the following page.

|                | Total Member Months |           |           |         |          |         |            |
|----------------|---------------------|-----------|-----------|---------|----------|---------|------------|
|                | Traditional         | Prop 204  | NEA       | CMDP    | KidsCare | ALTCS   | Total      |
| FY20 Actual    | 13,307,215          | 7,055,654 | 1,296,234 | 162,156 | 438,577  | 798,778 | 23,058,614 |
| FY21 Forecast  | 13,953,943          | 7,506,397 | 1,537,928 | 161,978 | 503,059  | 831,232 | 24,494,537 |
| FY22 Forecast  | 14,467,316          | 7,684,472 | 1,572,075 | 163,888 | 572,673  | 852,306 | 25,312,730 |
| FY21 over FY20 | 4.86%               | 6.39%     | 18.65%    | -0.11%  | 14.70%   | 4.06%   | 6.23%      |
| FY22 over FY21 | 3.68%               | 2.37%     | 2.22%     | 1.18%   | 13.84%   | 2.54%   | 3.34%      |
|                |                     |           |           |         |          |         |            |