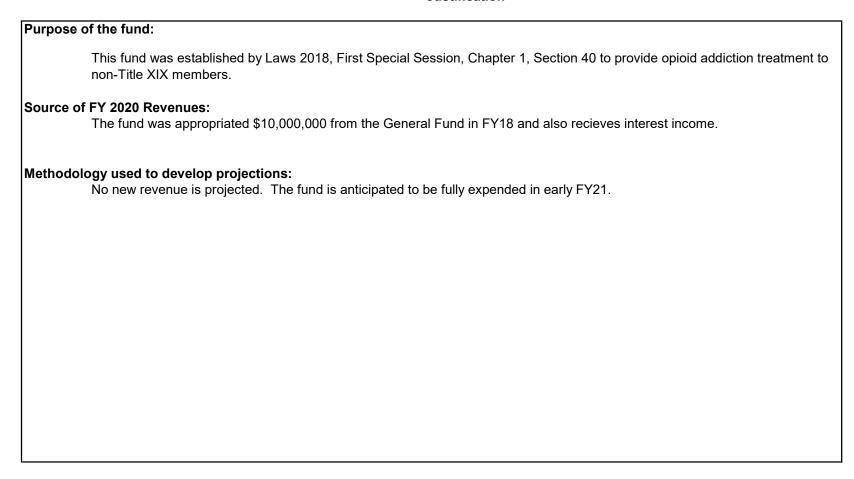

## Purpose of the fund:

The Proposition 204 Protection Account was established pursuant to A.R.S. 36-778 and is administered by AHCCCS administration. Account funds are used to implement and fund programs and services required as a result of the expanded definition of an eligible person prescribed in section 36-2901.1 (Proposition 204).

#### Source of FY 2020 Revenues:

The Proposition 204 Protection account is an account which received revenues from Luxury Taxes deposited in the Tobacco Products Tax Fund.

## Methodology used to develop projections:

The Luxury Tax projections for FY 2021 and FY 2022 are based on the FY 2021 appropriated amount.

4191

LUXURY TAX