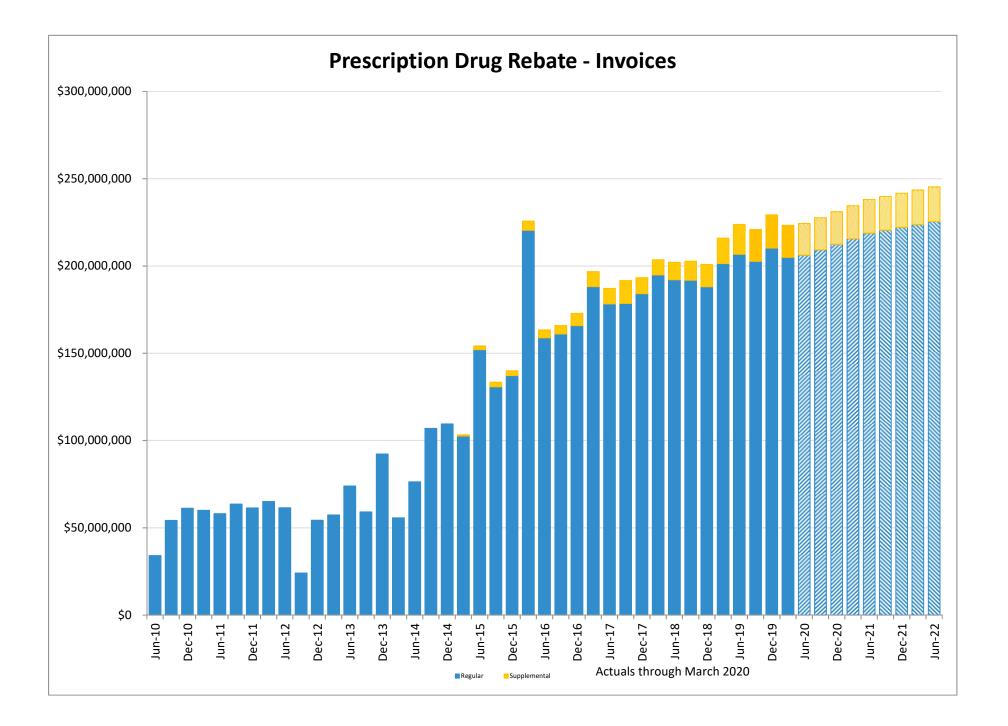

## **Prescription Drug Rebates**

Through June 2020, AHCCCS has collected nearly \$5.1 billion in Total Fund Prescription Drug Rebates since the program's inception. Of this amount, \$3.9 billion has been returned to the federal government and \$1.1 billion has been used by the state to cover AHCCCS state match costs and/or fund sweeps.

Regular and supplemental rebate amounts continue to be somewhat volatile because they are dependent on a combination of factors, including decisions made by the AHCCCS Pharmacy and Therapeutics (P&T) Committee and pricing decisions made by pharmaceutical manufacturers. The P&T Committee is an advisory body to the AHCCCS Administration and is responsible for evaluating scientific evidence of the relative safety, efficacy, and clinical appropriateness of prescription drugs. The Committee evaluates pharmaceutical policies on an ongoing basis and may make changes that impact utilization and unit costs for prescription drugs. Pharmaceutical manufacturers are engaged in a variety of strategies to negotiate competitive pricing, including discounting brand name drugs with rebates and offering generic drugs at a lower up-front cost. The Committee determines how the State can minimize the net cost of pharmaceuticals when considering the value of negotiated drug rebates. Each individual decision may have a positive or negative impact on future drug rebate collections, so it is difficult to estimate the potential aggregate, net impacts. AHCCCS is projecting total fund collections of \$912.1 million and \$958.7 million in FY 2021 and FY 2022, respectively. The increased COVID FMAP in effect for calendar year 2020 will result in a higher percentage of the total collections being returned to the federal government.

Since FY 2017, \$168.3 million in Prescription Drug Rebate Fund (PDRF) state monies has been swept to the General Fund including a planned sweep of \$16.7 million in FY 2021. The appropriated state match has remained relatively consistent at approximately \$150 million. This budget submittal continues the FY 2021 appropriated amount into FY 2022. The projected collections will support this appropriation level and will increase the projected state share of the PDRF fund balance to \$31.5 million by the end of FY 2022.