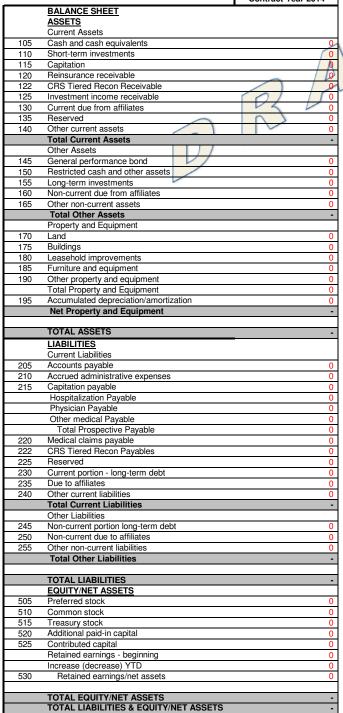

| i alagiap  | h 3.04                                                        |            |            |            |            |
|------------|---------------------------------------------------------------|------------|------------|------------|------------|
|            |                                                               | Year End:  | XXXX       |            |            |
| Contracto  |                                                               | 1st Qtr    | 2nd Qtr    | 3rd Qtr    | 4th Qtr    |
| Quarter E  | nded: xx/xx/xxxx                                              | mm/dd/yyyy | mm/dd/yyyy | mm/dd/yyyy | mm/dd/yyyy |
|            | BALANCE SHEET                                                 |            |            |            |            |
|            | ASSETS                                                        |            |            |            |            |
| 105        | Current Assets                                                | 0          | 0          | ~          |            |
| 105<br>110 | Cash and cash equivalents Short-term investments              | 0          | 0          | 0          | 0          |
| 115        | Capitation                                                    | 0          | 0          |            | 0          |
| 120        | Reinsurance receivable                                        | 0          | 0          |            | 0          |
| 122        | CRS Tiered Recon Receivable                                   | 0          |            |            | 0          |
| 125        | Investment income receivable                                  | 0          | / \ 0      |            | 0          |
| 130        | Current due from affiliates                                   | 0          | / / 0      | 0          | 0          |
| 135        | Reserved                                                      | 0          | 0          | 0          | 0          |
| 140        | Other current assets                                          | 0/         | 0          | 0          | 0          |
|            | Total Current Assets                                          | 0          | 0          | 0          | 0          |
|            | Other Assets                                                  |            |            |            |            |
| 145        | General performance bond                                      | 0          | 0          | 0          | 0          |
| 150        | Restricted cash and other assets                              | 0          | 0          | 0          | 0          |
| 155        | Long-term investments                                         | 0          | 0          | 0          | 0          |
| 160<br>165 | Non-current due from affiliates Other non-current assets      | 0          | 0          | 0          | 0          |
| 165        | Total Other Assets                                            | 0          | 0          | 0          | 0          |
|            | Property and Equipment                                        | 0          | 0_         | 0_         | U          |
| 170        | Land                                                          | 0          | 0          | 0          | 0          |
| 175        | Buildings                                                     | 0          | 0          | 0          | 0          |
| 180        | Leasehold improvements                                        | 0          | 0          | 0          | 0          |
| 185        | Furniture and equipment                                       | 0          | 0          | 0          | 0          |
| 190        | Other property and equipment                                  | 0          | 0          | 0          | 0          |
|            | Total Property and Equipment                                  | 0          | 0          | 0          | 0          |
| 195        | Accumulated depreciation/amortization                         | 0          | 0          | 0          | 0          |
|            | Net Property and Equipment                                    | 0          | 0          | 0          | 0          |
|            |                                                               |            |            |            |            |
|            | TOTAL ASSETS                                                  | 0          | 0          | 0          | 0          |
|            | <u>LIABILITIES</u>                                            |            |            |            |            |
|            | Current Liabilities                                           |            |            |            |            |
| 205        | Accounts payable                                              | 0          | 0          | 0          | 0          |
| 210<br>215 | Accrued administrative expenses                               | 0          | 0          | 0          | 0          |
| 215        | Capitation payable Hospitalization Payable                    | 0          | 0          | 0          | 0          |
|            | Physician Payable                                             | 0          | 0          | 0          | 0          |
|            | Other medical Payable                                         | 0          | 0          | 0          | 0          |
|            | Total Prospective Payable                                     | 0          | 0          | 0          | 0          |
| 220        | Medical claims payable                                        | 0          | 0          | 0          | 0          |
| 222        | CRS Tiered Recon Payables                                     | 0          | 0          | 0          | 0          |
| 225        | Reserved                                                      | 0          | 0          | 0          | 0          |
| 230        | Current portion - long-term debt                              | 0          | 0          | 0          | 0          |
| 235        | Due to affiliates                                             | 0          | 0          | 0          | 0          |
| 240        | Other current liabilities                                     | 0          | 0          | 0          | 0          |
|            | Total Current Liabilities                                     | 0          | 0          | 0          | 0          |
| 0.45       | Other Liabilities                                             |            |            | _          |            |
| 245        | Non-current due to affiliates                                 | 0          | 0          | 0          | 0          |
| 250<br>255 | Non-current due to affiliates                                 | 0          | 0          | 0          | 0          |
| 255        | Other non-current liabilities  Total Other Liabilities        | 0          | 0          | 0          | 0          |
|            | Total Other Liabilities                                       | 0          | 0          | 0          | 0          |
|            | TOTAL LIABILITIES                                             | 0          | 0          | 0          | 0          |
|            | EQUITY/NET ASSETS                                             |            |            |            |            |
| 505        | Preferred stock                                               | 0          | 0          | 0          | 0          |
| 510        | Common stock                                                  | 0          | 0          | 0          | 0          |
| 515        | Treasury stock                                                | 0          | 0          | 0          | 0          |
| 520        | Additional paid-in capital                                    | 0          | 0          | 0          | 0          |
| 525        | Contributed capital                                           | 0          | 0          | 0          | 0          |
|            | Retained earnings - beginning                                 | 0          | 0          | 0          | 0          |
|            | Increase (decrease) YTD                                       | 0          | 0          | 0          | 0          |
|            | Retained earnings/net assets                                  | 0          | 0          | 0          | 0          |
| 530        | <u> </u>                                                      |            |            |            |            |
| 530        | TOTAL FOLLITY/MET ASSETS                                      | _          |            |            |            |
| 530        | TOTAL EQUITY/NET ASSETS TOTAL LIABILITIES & EQUITY/NET ASSETS | 0          | 0          | 0          | 0          |