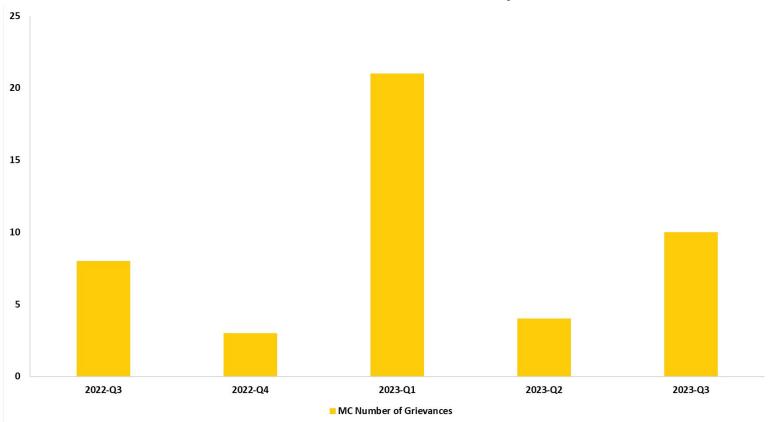

# Grievances – HP Self Reported<sup>1</sup>

<sup>&</sup>lt;sup>1</sup>Beginning of 2023-Q3, Grievances will only be reported by Mercy Care (MC)