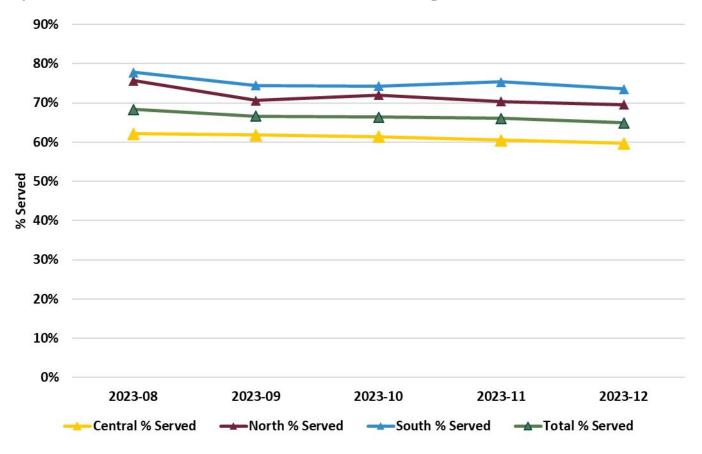

1</sup>Beginning of 2023-Q3, Grievances will only be reported by Mercy Care (MC)



#### ACOM 449 – Liaison & After-Hours Call Volume – HP Self Reported





## AHCCCS Clinical Resolutions – Jacob's Law Call Volume<sup>1</sup>



<sup>&</sup>lt;sup>1</sup>Reporting period updated to be consistent throughout CHP Data Dashboard. More than 21 Days, are members who were not provided Behavioral Health Services request.



# Newly Enrolled CHP Members – Received BHS in first 30 days of enrollment – AHCCCS Calculated<sup>1</sup>



<sup>&</sup>lt;sup>1</sup>Members enrolled for 30 consecutive days after CHP enrollment date (with no enrollment 30 days prior) and at least one behavioral health service within 30 days.



#### DCS-CHP Specific Enrolled/Served – Percentage Served – AHCCCS Calculated





# Thank You.