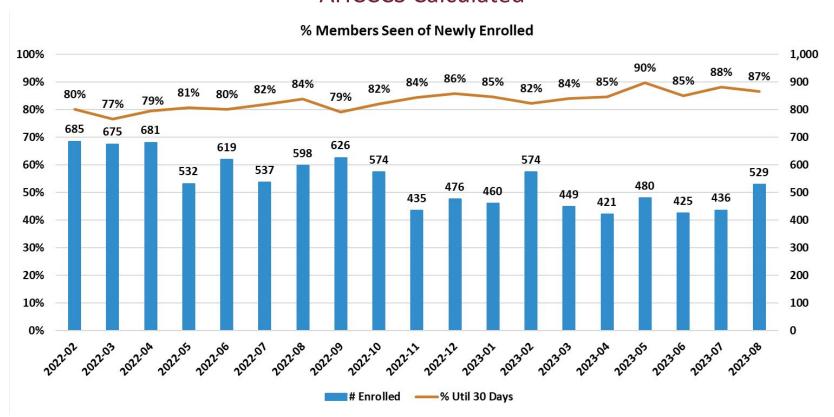

# Newly Enrolled CHP Members – Received BHS in first 30 days of enrollment – AHCCCS Calculated<sup>1</sup>

<sup>&</sup>lt;sup>1</sup>Members enrolled for 30 consecutive days after CHP enrollment date (with no enrollment 30 days prior) and at least one behavioral health service within 30 days.