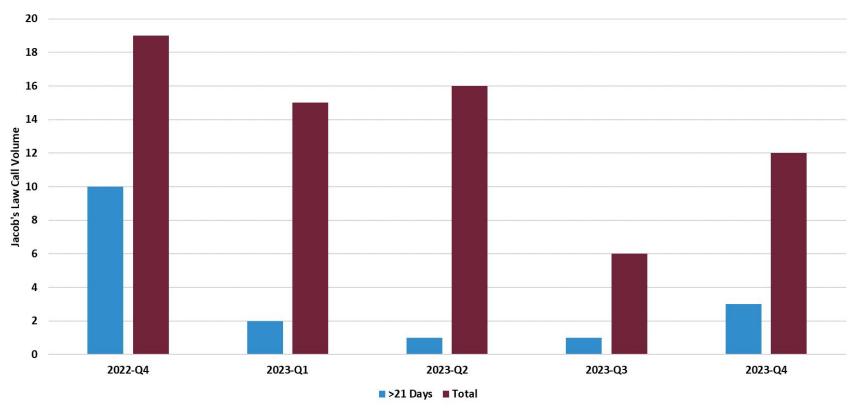

## AHCCCS Clinical Resolutions – Jacob's Law Call Volume<sup>1</sup>

<sup>&</sup>lt;sup>1</sup>Reporting period updated to be consistent throughout CHP Data Dashboard. More than 21 Days, are members who were not provided Behavioral Health Services request.