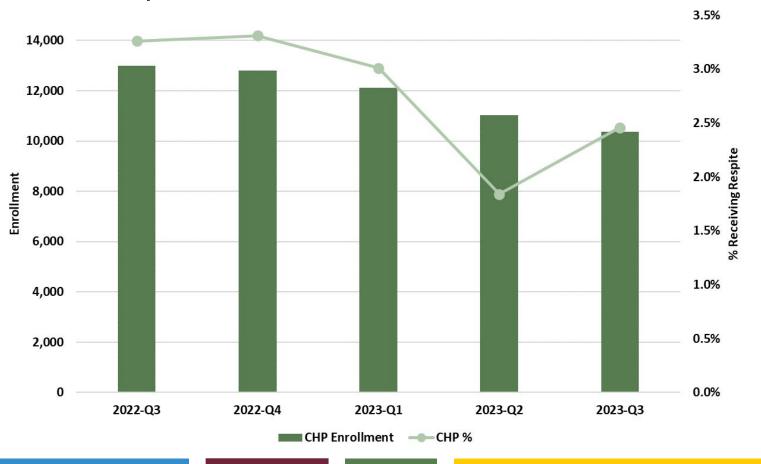

Data Warehouse/Calculated*              | Monthly    |

\*Internal source(s)



# Timeframe

| Quarter | Date                    |
|---------|-------------------------|
| 2022-Q3 | 04/01/2022 - 06/30/2022 |
| 2022-Q4 | 07/01/2022 - 09/30/2022 |
| 2023-Q1 | 10/01/2022 - 12/31/2022 |
| 2023-Q2 | 01/01/2023 - 03/31/2023 |
| 2023-Q3 | 04/01/2023 - 06/30/2023 |



#### Behavioral Health Enrolled Served





# Crisis Services – HP Self Reported<sup>1</sup>



<sup>1</sup>Effective 10/01/2022, for Crisis Services, Care1st is now the Northern HP for Dispatch/Mobile Team Time.



## Rapid Response – HP Self-Reported (72-hour requirement)





## TFC Utilization by Avg. Length of Stay – AHCCCS Calculated





#### TFC Utilization – AHCCCS Calculated





## Respite Utilization – AHCCCS Calculated





# Grievances – HP Self Reported<sup>1</sup>



<sup>&</sup>lt;sup>1</sup>Beginning of 2023-Q3, Grievances will only be reported by Mercy Care (MC)



#### ACOM 449 – Liaison & After-Hours Call Volume – HP Self Reported





## AHCCCS Clinical Resolutions – Jacob's Law Call Volume<sup>1</sup>



<sup>&</sup>lt;sup>1</sup>Reporting period updated to be consistent throughout CHP Data Dashboard. More than 21 Days, are members who were not provided Behavioral Health Services request.



# Newly Enrolled CHP Members – Received BHS in first 30 days of enrollment – AHCCCS Calculated<sup>1</sup>



<sup>&</sup>lt;sup>1</sup>Members enrolled for 30 consecutive days after CHP enrollment date (with no enrollment 30 days prior) and at least one behavioral health service within 30 days.



#### DCS-