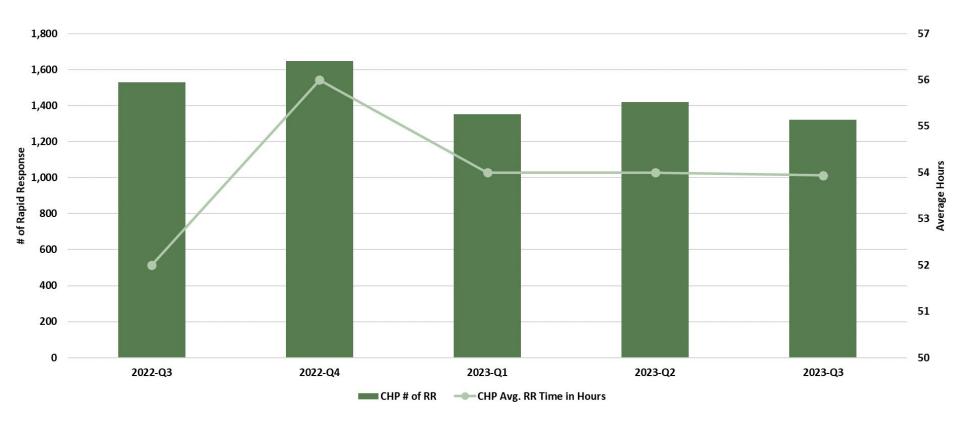

to Services                       | ACOM449 Deliverable - HP Self Reported         | Quarterly  |
| DCS-CHP Enrolled Served – Percentage Served          | AHCCCS Data Warehouse/Calculated*              | Monthly    |

\*Internal source(s)



# Timeframe

| Quarter | Date                    |
|---------|-------------------------|
| 2022-Q3 | 04/01/2022 - 06/30/2022 |
| 2022-Q4 | 07/01/2022 - 09/30/2022 |
| 2023-Q1 | 10/01/2022 - 12/31/2022 |
| 2023-Q2 | 01/01/2023 - 03/31/2023 |
| 2023-Q3 | 04/01/2023 - 06/30/2023 |



#### Behavioral Health Enrolled Served





# Crisis Services – HP Self Reported<sup>1</sup>



<sup>1</sup>Effective 10/01/2022, for Crisis Services, Care1st is now the Northern HP for Dispatch/Mobile Team Time.



## Rapid Response – HP Self-Reported (72-hour requirement)





## TFC Utilization by Avg. Length of Stay – AHCCCS Calculated





#### TFC Utilization – AHCCCS Calculated





## Respite Utilization – AHCCCS Calculated





# Grievances – HP Self Reported<sup>1</sup>



<sup>&</sup>lt;sup>1</sup>Beginning of 2023-Q3, Grievances will only be reported by Mercy Care (MC)



#### ACOM 449 – Liaison & After-Hours Call Volume – HP Self Reported





## AHCCCS Clinical Resolutions – Jacob's Law Call Volume<sup>1</sup>



<sup>&</sup>lt;sup>1</sup>Reporting period updated to be consistent throughout CHP Data Dashboard. More than 21 Days, are members who were not provided Behavioral Health Services request.



# Newly Enrolled CHP Members – Received BHS in first 30 days of enrollment – AHCCCS Calculated<sup>1</sup>



<sup>&</sup>lt;sup>1</sup>Members enro