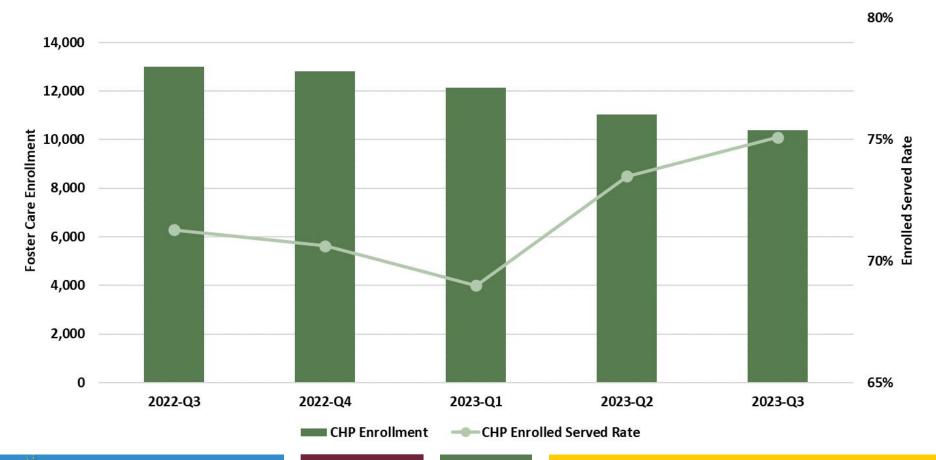

#### Behavioral Health Enrolled Served

#### DCS-CHP Specific Enrolled/Served – Percentage Served – AHCCCS Calculated