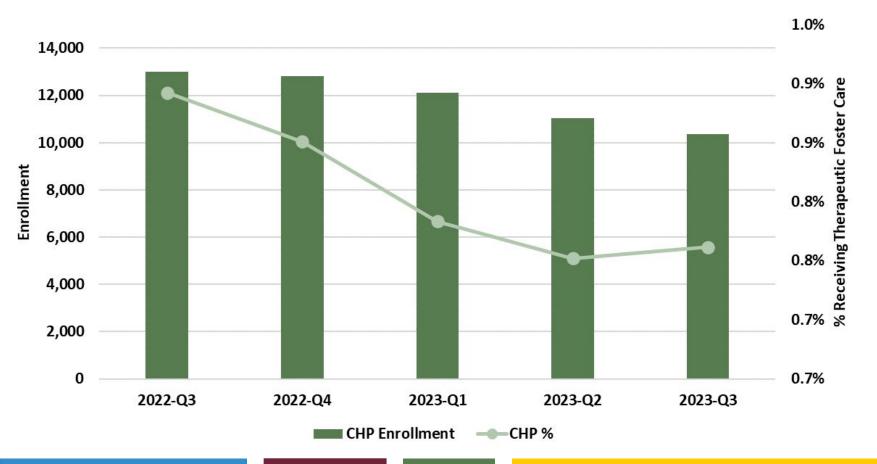

led Served – Percentage Served          | AHCCCS Data Warehouse/Calculated*              | Monthly    |

\*Internal source(s)



# Timeframe

| Quarter | Date                    |
|---------|-------------------------|
| 2022-Q3 | 04/01/2022 - 06/30/2022 |
| 2022-Q4 | 07/01/2022 - 09/30/2022 |
| 2023-Q1 | 10/01/2022 - 12/31/2022 |
| 2023-Q2 | 01/01/2023 - 03/31/2023 |
| 2023-Q3 | 04/01/2023 - 06/30/2023 |



#### Behavioral Health Enrolled Served





# Crisis Services – HP Self Reported<sup>1</sup>



<sup>1</sup>Effective 10/01/2022, for Crisis Services, Care1st is now the Northern HP for Dispatch/Mobile Team Time.



## Rapid Response – HP Self-Reported (72-hour requirement)





## TFC Utilization by Avg. Length of Stay – AHCCCS Calculated





#### TFC Utilization – AHCCCS Calculated





## Respite Utilization – AHCCCS Calculated





# Grievances – HP Self Reported<sup>1</sup>



<sup>&</sup>lt;sup>1</sup>Beginning of 2023-Q3, Grievances will only be reported by Mercy Care (MC)



#### ACOM 449 – Liaison & After-Hours Call Volume – HP Self Reported





## AHCCCS Clinical Resolutions – Jacob's Law Call Volume<sup>1</sup>



<sup>&</sup>lt;sup>1</sup>Reporting period updated to be consistent throughout CHP Data Dashboard. More than 21 Days, are members who were not provided Behavioral Health Services request.



# Newly Enrolled CHP Members – Received BHS in first 30 days of enrollment – AHCCCS Calculated<sup>1</sup>



<sup>&</sup>lt;sup>1</sup>Members enrolled for 30 consecutive days after CHP enrollment date (with no enrollment 30 days prior) and at least one behavi