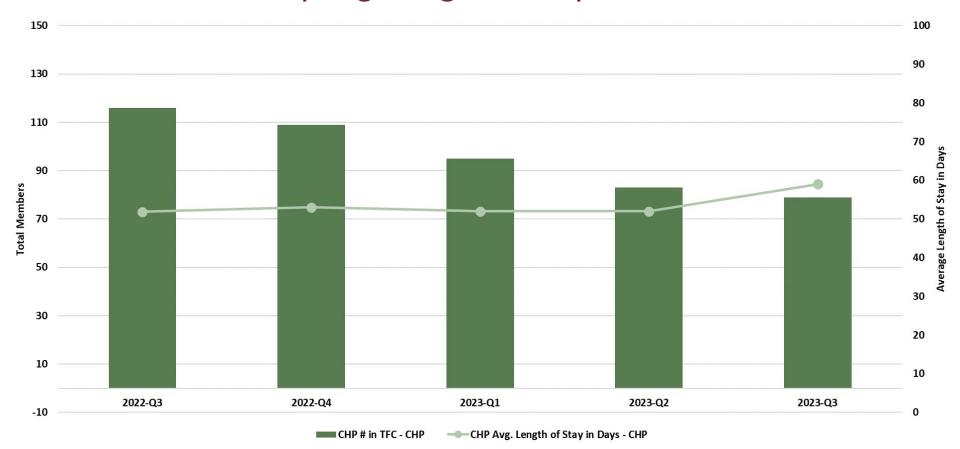

## TFC Utilization by Avg. Length of Stay – AHCCCS Calculated

#### TFC Utilization – AHCCCS Calculated