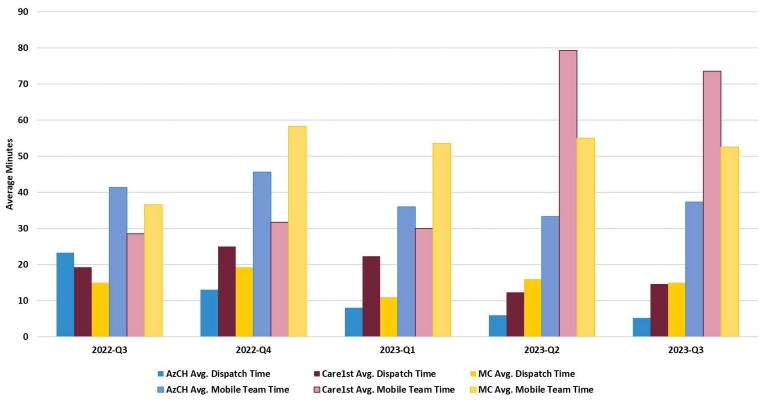

# Crisis Services – HP Self Reported<sup>1</sup>

<sup>1</sup>Effective 10/01/2022, for Crisis Services, Care1st is now the Northern HP for Dispatch/Mobile Team Time.