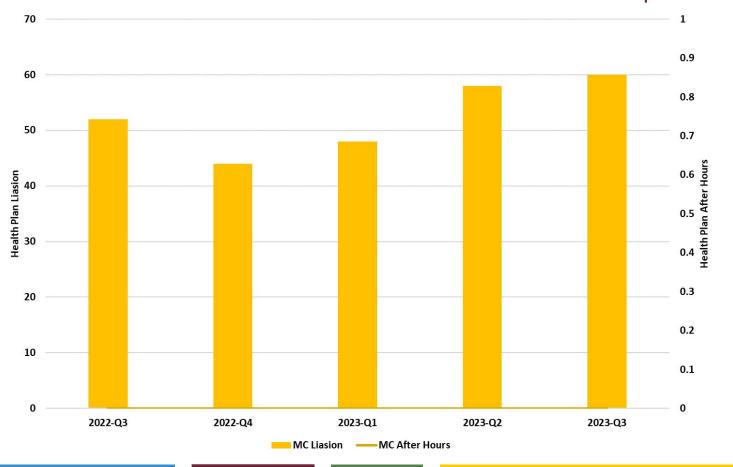

1/2022 - 09/30/2022 |
| 2023-Q1 | 10/01/2022 - 12/31/2022 |
| 2023-Q2 | 01/01/2023 - 03/31/2023 |
| 2023-Q3 | 04/01/2023 - 06/30/2023 |



#### Behavioral Health Enrolled Served





# Crisis Services – HP Self Reported<sup>1</sup>



<sup>1</sup>Effective 10/01/2022, for Crisis Services, Care1st is now the Northern HP for Dispatch/Mobile Team Time.



## Rapid Response – HP Self-Reported (72-hour requirement)





## TFC Utilization by Avg. Length of Stay – AHCCCS Calculated





#### TFC Utilization – AHCCCS Calculated





## Respite Utilization – AHCCCS Calculated





# Grievances – HP Self Reported<sup>1</sup>



<sup>&</sup>lt;sup>1</sup>Beginning of 2023-Q3, Grievances will only be reported by Mercy Care (MC)



#### ACOM 449 – Liaison & After-Hours Call Volume – HP Self Reported





## AHCCCS Clinical Resolutions – Jacob's Law Call Volume<sup>1</sup>



<sup>&</sup>lt;sup>1</sup>Reporting period updated to be consistent throughout CHP Data Dashboard. More than 21 Days, are members who were not provided Behavioral Health Services request.



# Newly Enrolled CHP Members – Received BHS in first 30 days of enrollment – AHCCCS Calculated<sup>1</sup>



<sup>&</sup>lt;sup>1</sup>Members enrolled for 30 consecutive days after CHP enrollment date (with no enrollment 30 days prior) and at least one behavioral health service within 30 days.



#### DCS-CHP Specific Enrolled/Served – Percentage Served – AHCCCS Calculated





# Thank You.